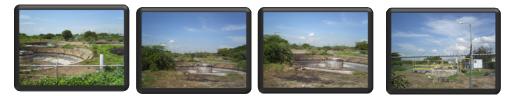

Present Issue

The preliminary screens are broken, so most of the debris continues into the channels.

The General overview of the abandoned treatment plant facilities at the greenwhich plant now pumping statior

The above picture depicts the inlet point where influent from New port west to the newly installed soapberry channel

The above picture depicts the water channel installed which leads to the inlet pipes the soapberry

The above pictures displays the flow meters and the inlet to the 700mm pipe line used at the greenwich pumpi