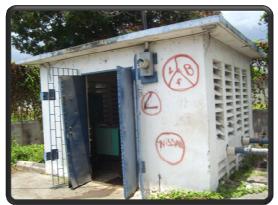

Present Issue

The preliminary screens are broken, so most of the debris continues into the channels.

The General overview of the abandoned treatment plant facilities at the greenwhich plant now pumping statior