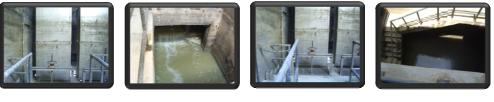

Present Issue

The general over view the facility at the Nanse Pen

The inlet point at the facility of the Nanse Pen

The Screens at the inlet point at the Nanse Pen Pumping station

The wet welll at the facilitity and the route it take to the outlet point

The above images showing the pumps & the 14" outlet pipe which channels to the soapberry