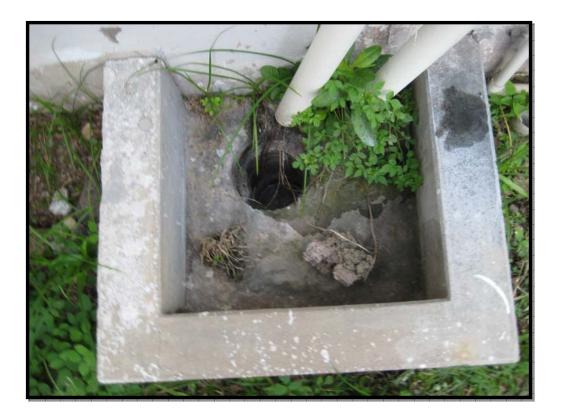

Preparation Survey for Kingston Sewerage Development Project

Photographs General view of septic tank

View of open Soak Away Pit

Survey Date: 2009/2/9

|               | Items                                    | Specification                                                                          |                        |                            |                      |  |  |
|---------------|------------------------------------------|----------------------------------------------------------------------------------------|------------------------|----------------------------|----------------------|--|--|
| Parish        |                                          | St. Andrew                                                                             |                        |                            |                      |  |  |
| Address       |                                          | 1 Lydia Drive                                                                          |                        |                            |                      |  |  |
| House         | Number of inhabitants                    | Adult: 2                                                                               | persons                | Children: 0                | persons              |  |  |
| Information   | Occupation of household head             | Retired                                                                                |                        |                            |                      |  |  |
|               | Number of Restroom                       | One                                                                                    | Two                    | Three                      | None                 |  |  |
|               | Number of Bathroom                       | One                                                                                    | Two                    | Three                      |                      |  |  |
| Water Use     | Average consumprion of piped water       | 14                                                                                     | m3/month               |                            |                      |  |  |
|               | Average expenditure for piped water      | 1300                                                                                   | JA\$/month             |                            |                      |  |  |
|               | Purchase of bottled water for potable us | Yes                                                                                    | No                     |                            |                      |  |  |
|               |                                          | (If yes, how many n                                                                    | umber:                 | 5 gallons/week             | os per week / month) |  |  |
| T()t          | Type of toilet                           | Flush Toilet                                                                           | Pit latline            | Other type                 |                      |  |  |
|               | Use of septic tank                       | Yes                                                                                    | No                     |                            |                      |  |  |
|               | Frequency of sludge removal              | Once every                                                                             |                        | year                       | Never in 25 years.   |  |  |
|               | Cost of sludge removal                   |                                                                                        | JA\$/time              |                            |                      |  |  |
| Willingness   | Condition after sewer connection         | You have to install ho                                                                 | use sewer collectors b | y your expense and pay     | sewerage charge      |  |  |
| to sewer      |                                          | permanently. But you                                                                   | will be free from main | ntenance of septic tank, o | offensive odor from  |  |  |
| connection    |                                          | toilet. Sanitary environment in/around your house will be improved after connection to |                        |                            |                      |  |  |
|               |                                          | public sewerage system                                                                 | m.                     |                            |                      |  |  |
|               | Willingness to sonnect to sewer          | Yes                                                                                    | No                     | How much? 500              | JMD/month            |  |  |
|               |                                          | If Yes, what is major reason                                                           |                        |                            |                      |  |  |
|               |                                          | The removal of the                                                                     | awful smell that is    | s associated with the      | pit.                 |  |  |
|               |                                          |                                                                                        |                        |                            |                      |  |  |
|               |                                          | If No, what is major                                                                   | reason                 |                            |                      |  |  |
|               |                                          |                                                                                        |                        |                            |                      |  |  |
|               |                                          |                                                                                        |                        |                            |                      |  |  |
| Sketch of sep | tic tank position                        |                                                                                        |                        |                            |                      |  |  |
| Following p   | osition to be                            |                                                                                        |                        |                            |                      |  |  |
| checked       |                                          | Pit                                                                                    | $\wedge$               | -                          |                      |  |  |
| - Septic tan  | k L                                      |                                                                                        |                        |                            |                      |  |  |
| - Toilet      |                                          |                                                                                        | B1                     |                            |                      |  |  |
| - Bathroom    |                                          | К                                                                                      | DI                     |                            |                      |  |  |
| - Kitchen     |                                          |                                                                                        |                        |                            |                      |  |  |
| - Laundry F   | Room                                     |                                                                                        |                        |                            |                      |  |  |
|               | B2                                       |                                                                                        | 40 m                   |                            |                      |  |  |
|               |                                          |                                                                                        |                        |                            |                      |  |  |
|               |                                          |                                                                                        |                        |                            |                      |  |  |
|               |                                          |                                                                                        |                        |                            |                      |  |  |
|               |                                          |                                                                                        |                        |                            |                      |  |  |
|               |                                          |                                                                                        |                        |                            |                      |  |  |
|               | Street / Avenue                          |                                                                                        |                        | 5                          | m                    |  |  |
|               |                                          |                                                                                        | V                      |                            |                      |  |  |