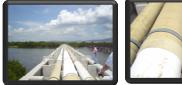

Present Issue

The general over view the facility at the Nanse Pen

The inlet point at the facility of the Nanse Pen

The Screens at the inlet point at the Nanse Pen Pumping station

The wet welll at the facilitity and the route it take to the outlet point

The above images showing the pumps & the 14" outlet pipe which channels to the soapberry