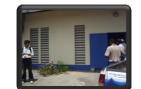

Present Issue

The preliminary screens are broken, so most of the debris continues into the channels.

The General overview of the abandoned treatment plant facilities at the greenwhich plant now pumping statior

The above picture depicts the inlet point where influent from New port west to the newly installed soapberry channel

The above picture depicts the water channel installed which leads to the inlet pipes the soapberry

The above pictures displays the flow meters and the inlet to the 700mm pipe line used at the greenwich pumpi