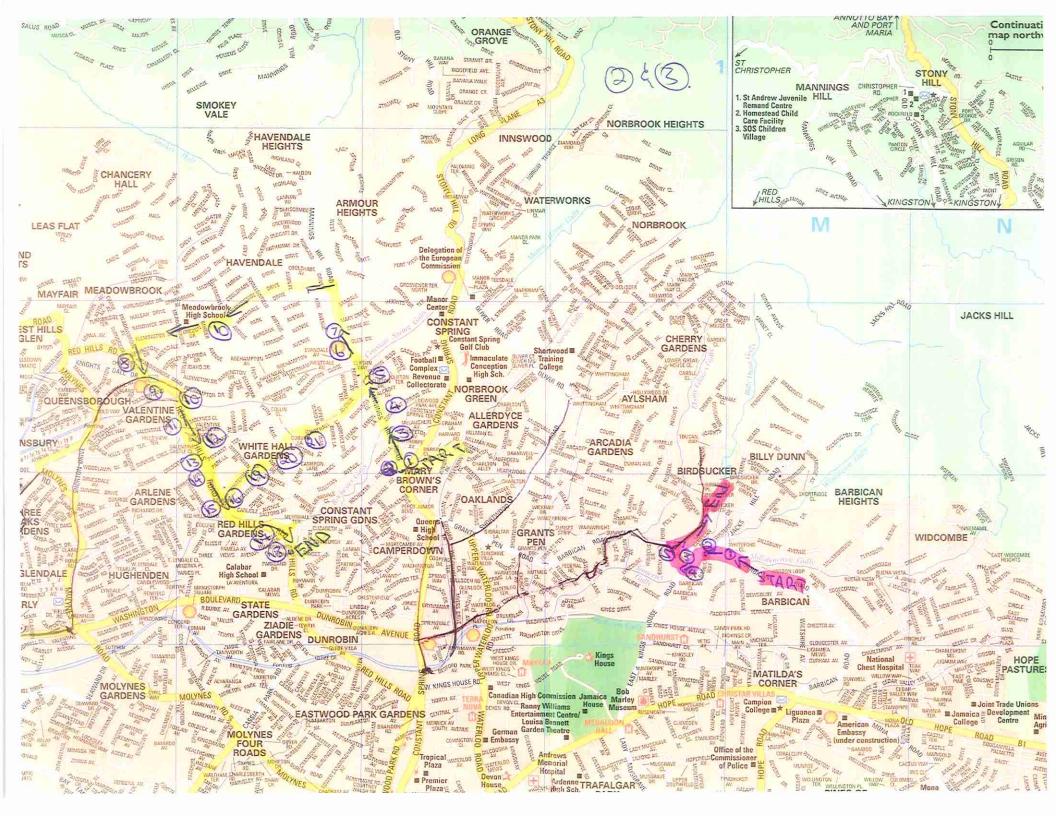

# **Appendix C-4: Survey Sheet of Pump Station (KSA)**

- (i) Greenwich
- (ii) Nanse pen
- (iii) Darling Street
- (iv) Red Hills Road
- (v) Glendale
- (vi) Seaview Gardens