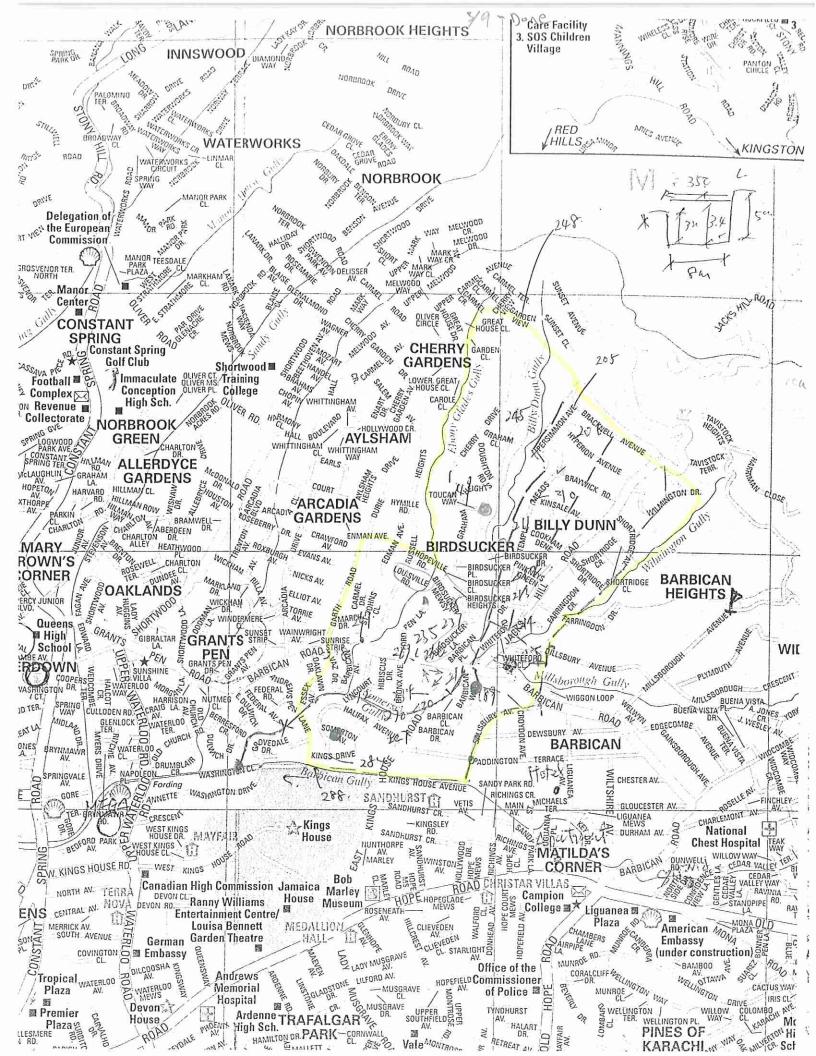

# **Appendix C-4: Survey Sheet of Pump Station (KSA)**

- (i) Greenwich
- (ii) Nanse pen
- (iii) Darling Street
- (iv) Red Hills Road
- (v) Glendale
- (vi) Seaview Gardens