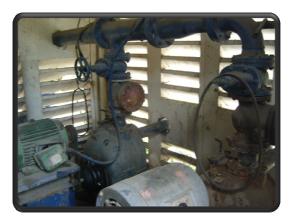

The above picture depicts the inlet point where influent from New port west to the newly installed soapberry channel

The above picture depicts the water channel installed which leads to the inlet pipes the soapberry

The above pictures displays the flow meters and the inlet to the 700mm pipe line used at the greenwich pumpi