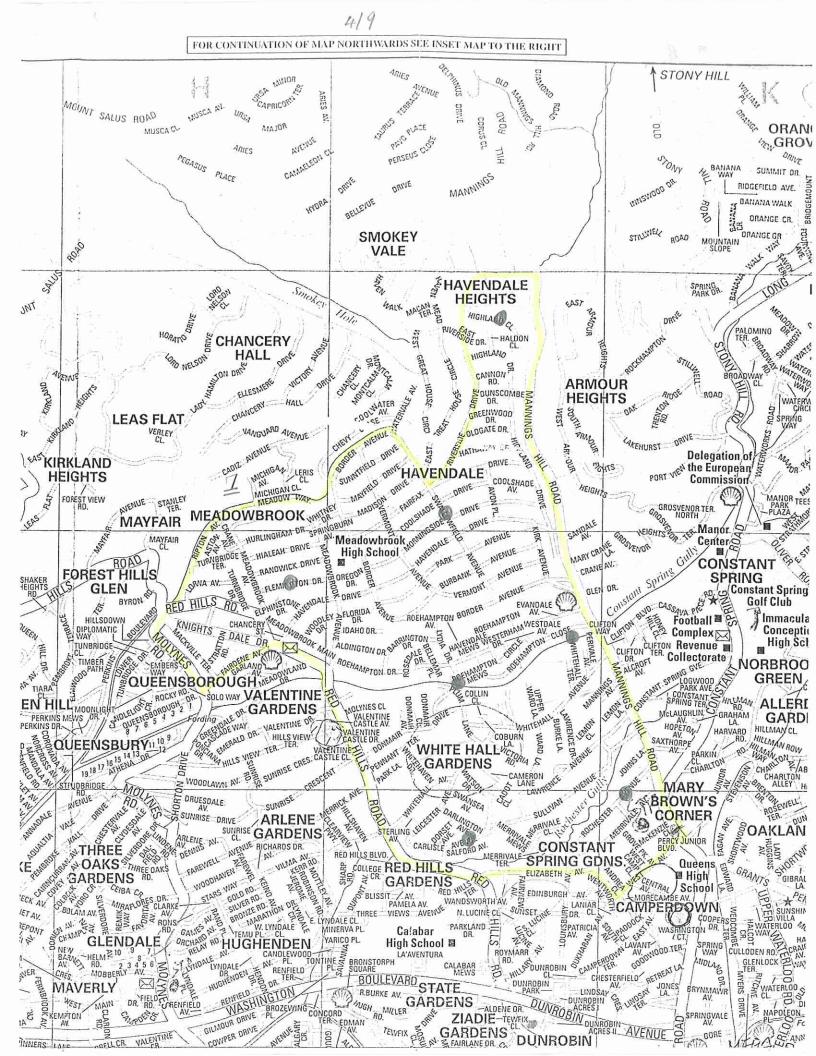

# **Appendix C-4: Survey Sheet of Pump Station (KSA)**

- (i) Greenwich
- (ii) Nanse pen
- (iii) Darling Street
- (iv) Red Hills Road
- (v) Glendale
- (vi) Seaview Gardens