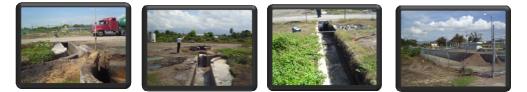

Present Issue

The general over view the facility at the Nanse Pen

The inlet point at the facility of the Nanse Pen

The Screens at the inlet point at the Nanse Pen Pumping station

The wet welll at the facilitity and the route it take to the outlet point

The above images showing the pumps & the 14" outlet pipe which channels to the soapberry