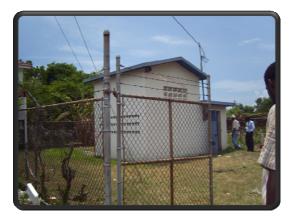

Present Issue

The preliminary screens are broken, so most of the debris continues into the channels.

The General overview of the abandoned treatment plant facilities at the greenwhich plant now pumping statior