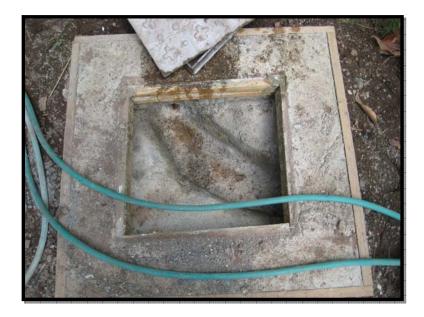

Preparation Survey for Kingston Sewerage Development Project

Photographs General view of septic tank

View of open Soak Away Pit

Survey Date: 2009/2/9

|               | Items                                    | Specification                                                                          |                        |                            |                      |  |  |
|---------------|------------------------------------------|----------------------------------------------------------------------------------------|------------------------|----------------------------|----------------------|--|--|
| Parish        |                                          | St. Andrew                                                                             |                        |                            |                      |  |  |
| Address       |                                          | 1 Lydia Drive                                                                          |                        |                            |                      |  |  |
| House         | Number of inhabitants                    | Adult: 2                                                                               | persons                | Children: 0                | persons              |  |  |
| Information   | Occupation of household head             | Retired                                                                                |                        |                            |                      |  |  |
|               | Number of Restroom                       | One                                                                                    | Two                    | Three                      | None                 |  |  |
|               | Number of Bathroom                       | One                                                                                    | Two                    | Three                      |                      |  |  |
| Water Use     | Average consumprion of piped water       | 14                                                                                     | m3/month               |                            |                      |  |  |
|               | Average expenditure for piped water      | 1300                                                                                   | JA\$/month             |                            |                      |  |  |
|               | Purchase of bottled water for potable us | Yes                                                                                    | No                     |                            |                      |  |  |
|               |                                          | (If yes, how many n                                                                    | umber:                 | 5 gallons/week             | os per week / month) |  |  |
| T()t          | Type of toilet                           | Flush Toilet                                                                           | Pit latline            | Other type                 |                      |  |  |
|               | Use of septic tank                       | Yes                                                                                    | No                     |                            |                      |  |  |
|               | Frequency of sludge removal              | Once every                                                                             |                        | year                       | Never in 25 years.   |  |  |
|               | Cost of sludge removal                   |                                                                                        | JA\$/time              |                            |                      |  |  |
| Willingness   | Condition after sewer connection         | You have to install ho                                                                 | use sewer collectors b | y your expense and pay     | sewerage charge      |  |  |
| to sewer      |                                          | permanently. But you                                                                   | will be free from main | ntenance of septic tank, o | offensive odor from  |  |  |
| connection    |                                          | toilet. Sanitary environment in/around your house will be improved after connection to |                        |                            |                      |  |  |
|               |                                          | public sewerage system                                                                 | m.                     |                            |                      |  |  |
|               | Willingness to sonnect to sewer          | Yes                                                                                    | No                     | How much? 500              | JMD/month            |  |  |
|               |                                          | If Yes, what is major reason                                                           |                        |                            |                      |  |  |
|               |                                          | The removal of the                                                                     | awful smell that is    | s associated with the      | pit.                 |  |  |
|               |                                          |                                                                                        |                        |                            |                      |  |  |
|               |                                          | If No, what is major                                                                   | reason                 |                            |                      |  |  |
|               |                                          |                                                                                        |                        |                            |                      |  |  |
|               |                                          |                                                                                        |                        |                            |                      |  |  |
| Sketch of sep | tic tank position                        |                                                                                        |                        |                            |                      |  |  |
| Following p   | osition to be                            |                                                                                        |                        |                            |                      |  |  |
| checked       |                                          | Pit                                                                                    | $\wedge$               | -                          |                      |  |  |
| - Septic tan  | k L                                      |                                                                                        |                        |                            |                      |  |  |
| - Toilet      |                                          |                                                                                        | B1                     |                            |                      |  |  |
| - Bathroom    |                                          | К                                                                                      | DI                     |                            |                      |  |  |
| - Kitchen     |                                          |                                                                                        |                        |                            |                      |  |  |
| - Laundry F   | Room                                     |                                                                                        |                        |                            |                      |  |  |
|               | B2                                       |                                                                                        | 40 m                   |                            |                      |  |  |
|               |                                          |                                                                                        |                        |                            |                      |  |  |
|               |                                          |                                                                                        |                        |                            |                      |  |  |
|               |                                          |                                                                                        |                        |                            |                      |  |  |
|               |                                          |                                                                                        |                        |                            |                      |  |  |
|               |                                          |                                                                                        |                        |                            |                      |  |  |
|               | Street / Avenue                          |                                                                                        |                        | 5                          | m                    |  |  |
|               |                                          |                                                                                        | V                      |                            |                      |  |  |