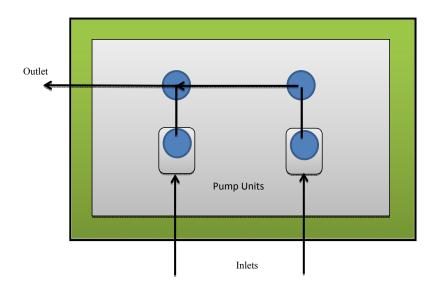

#### Survey Sheet of Pump Station

|               | Items                               | Specification        |                              |          |                        |  |
|---------------|-------------------------------------|----------------------|------------------------------|----------|------------------------|--|
| Name of Pum   | p Station                           | G                    | reenwich Town                | Pump     | Station                |  |
| Construction  | Year / Month                        | yea                  | r :                          |          | month                  |  |
| Location (nar | ne of street / avenue)              | Spanish Town Roa     | ad                           |          |                        |  |
| Design capac  | ity                                 |                      |                              |          | m3/min                 |  |
| Amount of el  | ectricity consumption               |                      |                              |          | kWh/day                |  |
| Inlet Sewer   | Diamete of inlet pipe               |                      |                              |          | by Gravity / Pressure  |  |
|               | Material of pipe                    | Reinfroced Concret   | te / <u>Steel</u> / Cast Iro | on / PVC | C / GRP / PE(HDPE)     |  |
|               | Invert level of inlet pipe          |                      | m MSL                        |          |                        |  |
| Pump Unit     | Number of units units in service    |                      |                              |          |                        |  |
|               | Units out of service                |                      |                              |          |                        |  |
|               | Type of pump                        | Self Priming Cent    | rifugal Pump                 |          |                        |  |
|               | Manufacturer of pump / Model        | Gorman Rupp          |                              |          |                        |  |
|               | Bore diameter of pump unit          |                      |                              |          |                        |  |
|               | Design capacity per unit (m3/min)   |                      |                              |          |                        |  |
|               | Design head of pump (m)             |                      |                              |          |                        |  |
|               | Back up generator                   | Ves Yes              | 🗖 No                         |          | Generator for Screens. |  |
| Pump          | Operation Hour                      | NO PUMPS             |                              |          |                        |  |
| Operation     | Control Method                      | 🔲 by Unit /          |                              | by S     | Z                      |  |
|               | Mode of control                     | Automatic leve       | el switch / 🔲                | Othe     | NO PUMPS               |  |
|               | On - Off level 1st pump start level |                      | m MSL                        |          | Ŭ                      |  |
|               | 2nd pump start leve                 | el                   | m MSL                        |          | Ap                     |  |
|               | 3rd pump start leve                 | 1                    | m MSL                        |          | Ň                      |  |
|               | Pump stop level                     |                      | m MSL                        |          |                        |  |
| Maintenance   | Regular Maintenance / Inspection    | Ves Yes              | 🗖 No                         |          |                        |  |
| Record        |                                     | (If yes, how frequen | ncy Daily                    |          |                        |  |
|               | Repair / replacement of pump unit   | T Yes                | ✓ No                         |          | NO PUMPS, only chan    |  |
|               |                                     | (If yes, in which ye | ar:                          |          |                        |  |
|               | Replacement of consumable parts     | Ves Yes              | 🗖 No                         |          |                        |  |
|               |                                     | (If yes, how frequen | Maathla                      |          |                        |  |