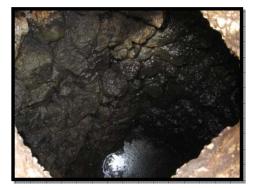

Present Issue

The preliminary screens are broken, so most of the debris continues into the channels.

The General overview of the abandoned treatment plant facilities at the greenwhich plant now pumping statior

The above picture depicts the inlet point where influent from New port west to the newly installed soapberry channel

The above picture depicts the water channel installed which leads to the inlet pipes the soapberry

The above pictures displays the flow meters and the inlet to the 700mm pipe line used at the greenwich pumpi