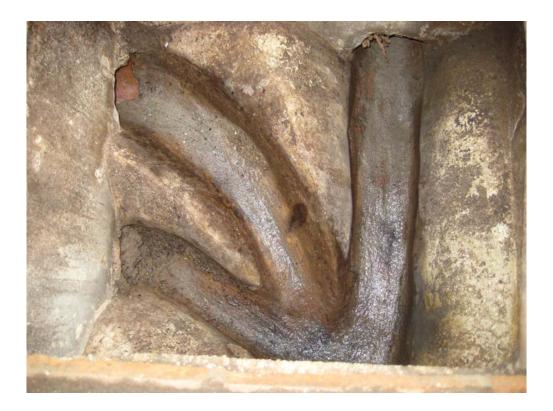

Present Issue

There is an anaerobic sulfur odor that rises from the wet well and leaves a terrible stench in the site.

During power surges, the pump fails to retrun to power and in turn the stench remains stagnant in the compound.

The above picture depicts the overall veiw of the much smaller Red Hills Rd. pumping station

The above picture depicts the general piping network at the Red Hills Rd pumping station

The above picture depicts the general condition of the back up generator inside the building housing them