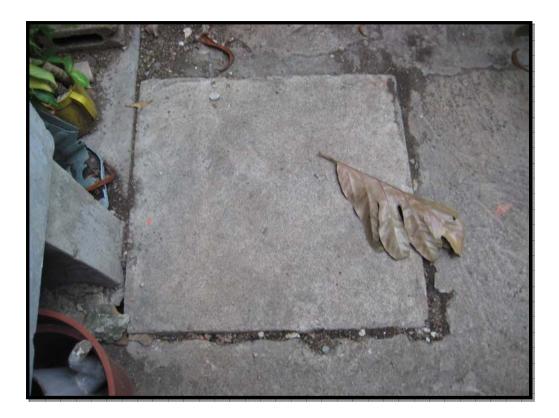

Preparation Survey for Kingston Sewerage Development Project

Photographs General view of septic tank

View of open Soak Away Pit

Survey Date: 2009/2/9

|               | Items                                    | Specification                                                                          |                        |                            |                      |  |  |
|---------------|------------------------------------------|----------------------------------------------------------------------------------------|------------------------|----------------------------|----------------------|--|--|
| Parish        |                                          | St. Andrew                                                                             |                        |                            |                      |  |  |
| Address       |                                          | 1 Lydia Drive                                                                          |                        |                            |                      |  |  |
| House         | Number of inhabitants                    | Adult: 2                                                                               | persons                | Children: 0                | persons              |  |  |
| Information   | Occupation of household head             | Retired                                                                                |                        |                            |                      |  |  |
|               | Number of Restroom                       | One                                                                                    | Two                    | Three                      | None                 |  |  |
|               | Number of Bathroom                       | One                                                                                    | Two                    | Three                      |                      |  |  |
| Water Use     | Average consumprion of piped water       | 14                                                                                     | m3/month               |                            |                      |  |  |
|               | Average expenditure for piped water      | 1300                                                                                   | JA\$/month             |                            |                      |  |  |
|               | Purchase of bottled water for potable us | Yes                                                                                    | No                     |                            |                      |  |  |
|               |                                          | (If yes, how many n                                                                    | umber:                 | 5 gallons/week             | os per week / month) |  |  |
| T()t          | Type of toilet                           | Flush Toilet                                                                           | Pit latline            | Other type                 |                      |  |  |
|               | Use of septic tank                       | Yes                                                                                    | No                     |                            |                      |  |  |
|               | Frequency of sludge removal              | Once every                                                                             |                        | year                       | Never in 25 years.   |  |  |
|               | Cost of sludge removal                   |                                                                                        | JA\$/time              |                            |                      |  |  |
| Willingness   | Condition after sewer connection         | You have to install ho                                                                 | use sewer collectors b | y your expense and pay     | sewerage charge      |  |  |
| to sewer      |                                          | permanently. But you                                                                   | will be free from main | ntenance of septic tank, o | offensive odor from  |  |  |
| connection    |                                          | toilet. Sanitary environment in/around your house will be improved after connection to |                        |                            |                      |  |  |
|               |                                          | public sewerage system                                                                 | m.                     |                            |                      |  |  |
|               | Willingness to sonnect to sewer          | Yes                                                                                    | No                     | How much? 500              | JMD/month            |  |  |
|               |                                          | If Yes, what is major reason                                                           |                        |                            |                      |  |  |
|               |                                          | The removal of the                                                                     | awful smell that is    | s associated with the      | pit.                 |  |  |
|               |                                          |                                                                                        |                        |                            |                      |  |  |
|               |                                          | If No, what is major                                                                   | reason                 |                            |                      |  |  |
|               |                                          |                                                                                        |                        |                            |                      |  |  |
|               |                                          |                                                                                        |                        |                            |                      |  |  |
| Sketch of sep | tic tank position                        |                                                                                        |                        |                            |                      |  |  |
| Following p   | osition to be                            |                                                                                        |                        |                            |                      |  |  |
| checked       |                                          | Pit                                                                                    | $\wedge$               | -                          |                      |  |  |
| - Septic tan  | k L                                      |                                                                                        |                        |                            |                      |  |  |
| - Toilet      |                                          |                                                                                        | B1                     |                            |                      |  |  |
| - Bathroom    |                                          | К                                                                                      | DI                     |                            |                      |  |  |
| - Kitchen     |                                          |                                                                                        |                        |                            |                      |  |  |
| - Laundry F   | Room                                     |                                                                                        |                        |                            |                      |  |  |
|               | B2                                       |                                                                                        | 40 m                   |                            |                      |  |  |
|               |                                          |                                                                                        |                        |                            |                      |  |  |
|               |                                          |                                                                                        |                        |                            |                      |  |  |
|               |                                          |                                                                                        |                        |                            |                      |  |  |
|               |                                          |                                                                                        |                        |                            |                      |  |  |
|               |                                          |                                                                                        |                        |                            |                      |  |  |
|               | Street / Avenue                          |                                                                                        |                        | 5                          | m                    |  |  |
|               |                                          |                                                                                        | V                      |                            |                      |  |  |