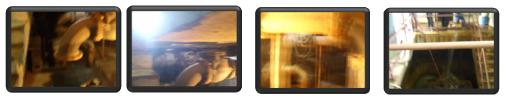

Present Issue

The preliminary screens are broken, so most of the debris continues into the channels.

The General overview of the abandoned treatment plant facilities at the greenwhich plant now pumping statior

The above picture depicts the inlet point where influent from New port west to the newly installed soapberry channel

The above picture depicts the water channel installed which leads to the inlet pipes the soapberry

The above pictures displays the flow meters and the inlet to the 700mm pipe line used at the greenwich pumpi