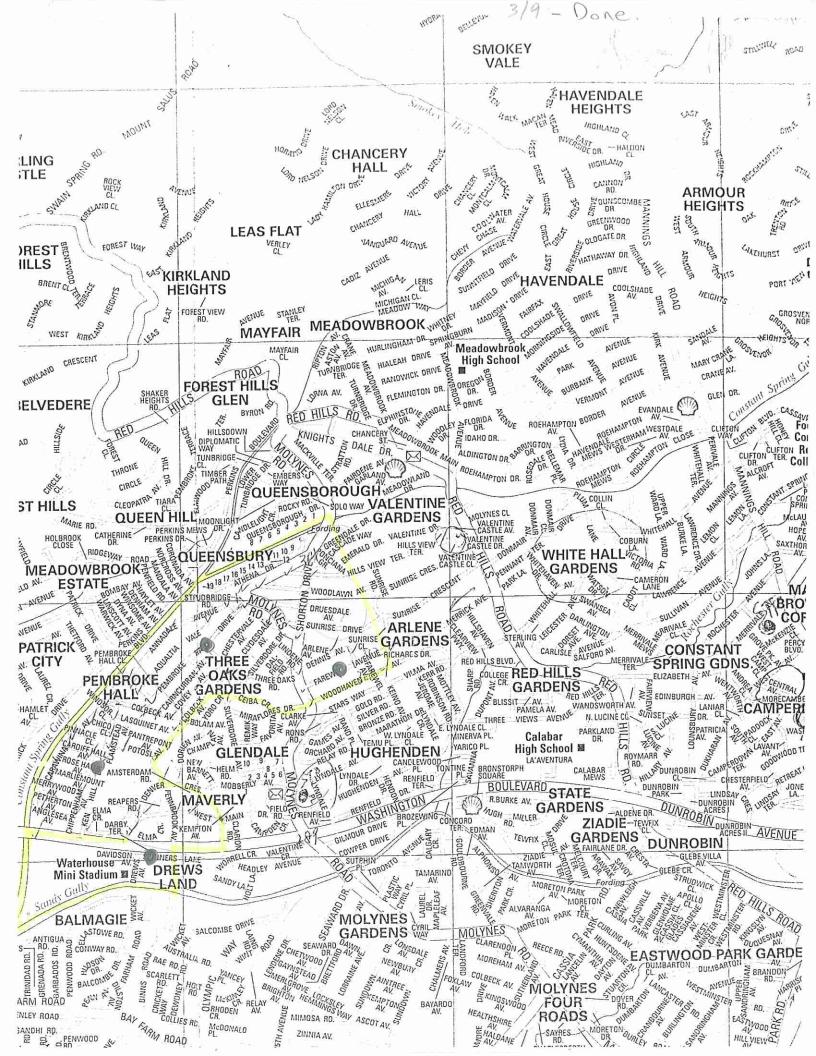

# **Appendix C-4: Survey Sheet of Pump Station (KSA)**

- (i) Greenwich
- (ii) Nanse pen
- (iii) Darling Street
- (iv) Red Hills Road
- (v) Glendale
- (vi) Seaview Gardens