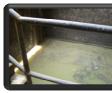

Present Issue

The preliminary screens are broken, so most of the debris continues into the channels.

The General overview of the abandoned treatment plant facilities at the greenwhich plant now pumping statior

The above picture depicts the inlet point where influent from New port west to the newly installed soapberry channel

The above picture depicts the water channel installed which leads to the inlet pipes the soapberry