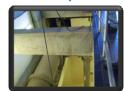

The general over view of the Darling St. Pumping Station

The pumping unit, wet well and the automatic level switch at the Darling St. facility