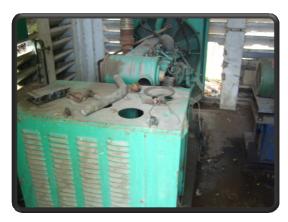

The above pictures displays the flow meters and the inlet to the 700mm pipe line used at the greenwich pumpi