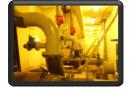

The above images showing the pumps & the 14" outlet pipe which channels to the soapberry