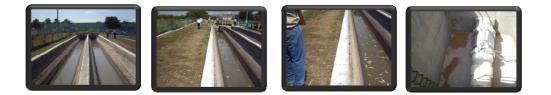

The above picttures depicts the 700mm Fibre glass main line from greenwich to seaview pump station

The above pictures displays the general over view of the seaview pump station and the mian level

The above pictures displays inside on the lower level of the seaview pump

The above pictures displays the pipe line that transport the effluent from Nanse Pen and the seaview pumping station