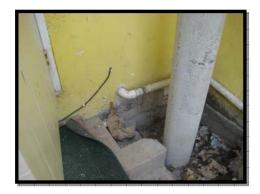

Present Issue

There is an anaerobic sulfur odor that rises from the wet well and leaves a terrible stench in the site.

During power surges, the pump fails to retrun to power and in turn the stench remains stagnant in the compound.

The above picture depicts the overall veiw of the much smaller Red Hills Rd. pumping station

The above picture depicts the general piping network at the Red Hills Rd pumping station

The above picture depicts the general condition of the back up generator inside the building housing them