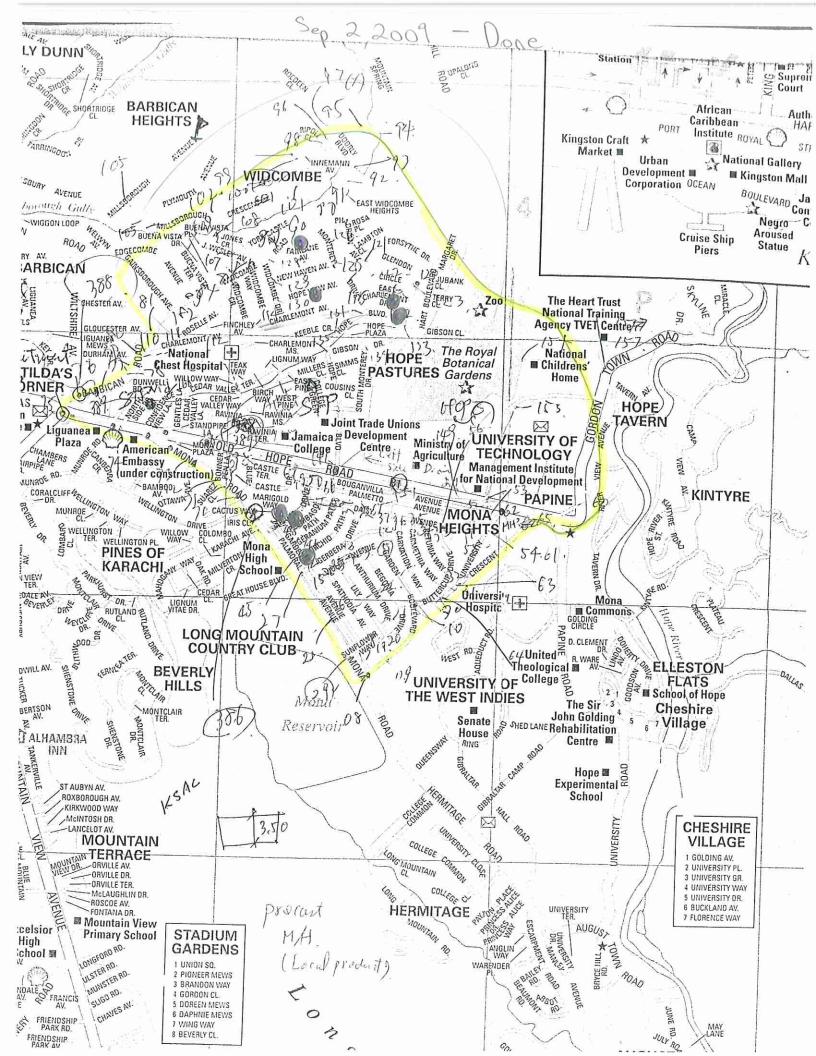

# **Appendix C-4: Survey Sheet of Pump Station (KSA)**

- (i) Greenwich
- (ii) Nanse pen
- (iii) Darling Street
- (iv) Red Hills Road
- (v) Glendale
- (vi) Seaview Gardens