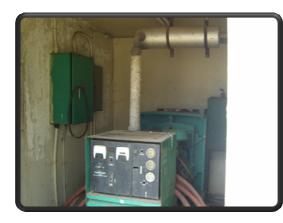

Present Issue

The preliminary screens are broken, so most of the debris continues into the channels.

The General overview of the abandoned treatment plant facilities at the greenwhich plant now pumping statior

The above picture depicts the inlet point where influent from New port west to the newly installed soapberry channel

The above picture depicts the water channel installed which leads to the inlet pipes the soapberry

The above pictures displays the flow meters and the inlet to the 700mm pipe line used at the greenwich pumpi