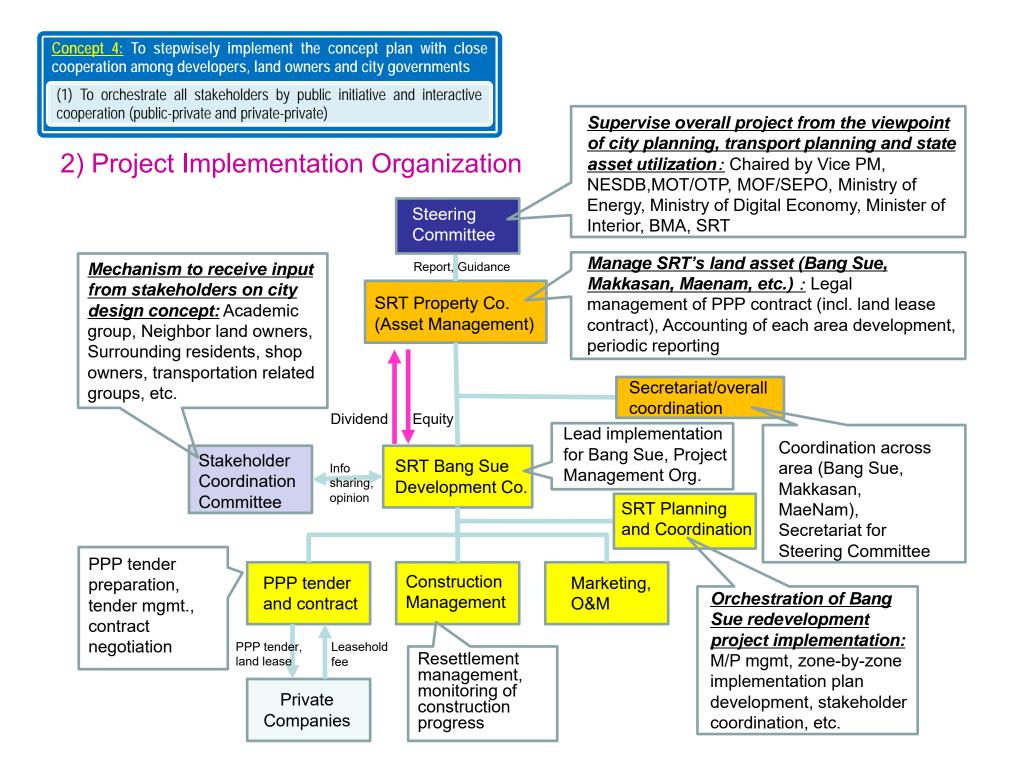

ng the synergy of the area functions.

## 3 "Skywalk" and "Sky Plaza"

• To construct a "Skywalk" and a "Sky Plaza" for facilitating visitors' movements and transfers, as there will be at least several hundreds of thousands of peoples visiting Bang Sue Area a day through railways: Blue Line, Red Line, BTS, the existing Thai Railways Line, and high-speed rails.



## 4 Direction boards

• To promote digital signage and multi-linguistic direction system to meet the needs of different types of visitors



<u>Concept 4</u>: To stepwisely implement the concept plan with close cooperation among developers, land owners and city governments

(1) To orchestrate all stakeholders by public initiative and interactive cooperation (public-private and private-private)

## 1) Stepwise Development Plan







<u>Concept 4</u>: To stepwisely implement the concept plan with close cooperation among developers, land owners and city governments

(1) To orchestrate all stakeholders by public initiative and interactive cooperation (public-private and private-private)

## 4) Fundraising (Phased Usage of Fund Pool)



\*1 SRT could convert leasehold rights into equity portion of SPC. Once SPC realizes stable operating cashflow, then, this could be sold to infrastructure fund (e.g. REIT)

# 参考資料 7-1

インフラ関連図面(現況インフラ、整備計画(案))

参考資料 7-1

| NO. | SECTOR                          | DRAWING TITLE                            | DRAWING NO.    |
|-----|---------------------------------|------------------------------------------|----------------|
| 1.  | EXISTING GAS AND OIL PIPE WORK  | EXISTING PLAN OF GAS AN