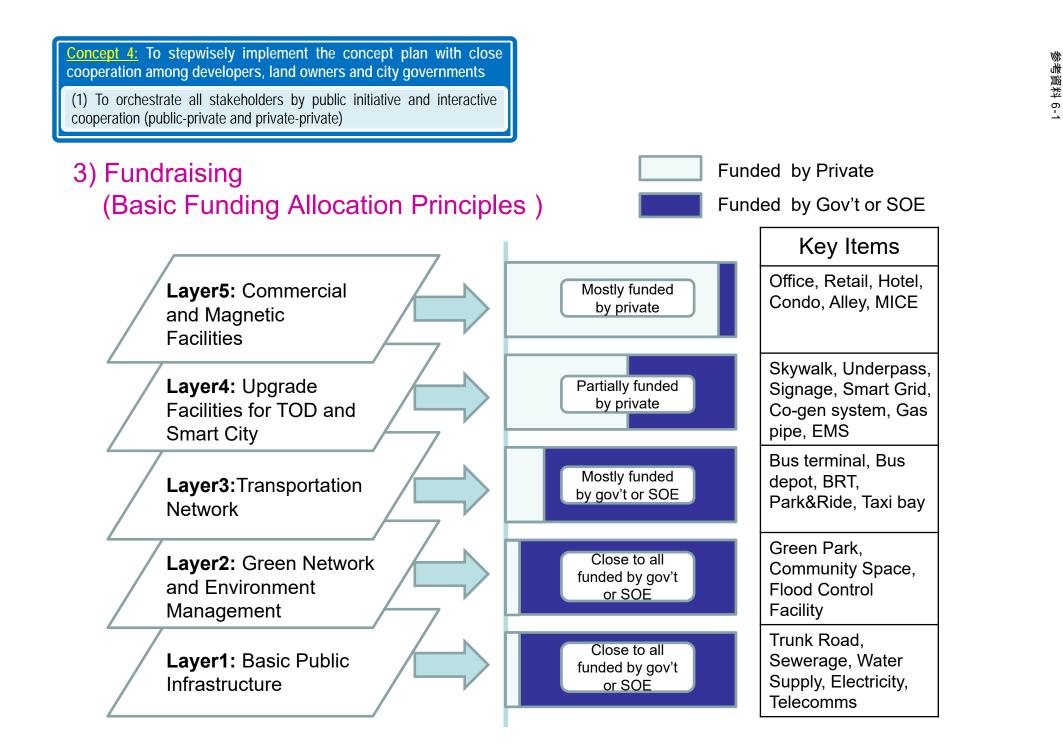

the synergy of the area functions.

## 3 "Skywalk" and "Sky Plaza"

• To construct a "Skywalk" and a "Sky Plaza" for facilitating visitors' movements and transfers, as there will be at least several hundreds of thousands of peoples visiting Bang Sue Area a day through railways: Blue Line, Red Line, BTS, the existing Thai Railways Line, and high-speed rails.



## 4 Direction boards

• To promote digital signage and multi-linguistic direction system to meet the needs of different types of visitors



<u>Concept 4</u>: To stepwisely implement the concept plan with close cooperation among developers, land owners and city governments

(1) To orchestrate all stakeholders by public initiative and interactive cooperation (public-private and private-private)

## 1) Stepwise Development Plan







<u>Concept 4</u>: To stepwisely implement the concept plan with close cooperation among developers, land owners and city governments

(1) To orchestrate all stakeholders by public initiative and interactive cooperation (public-private and private-private)

## 4) Fundraising (Phased Usage of Fund Pool)



\*1 SRT could convert leasehold rights into equity portion of SPC. Once SPC realizes stable operating cashflow, then, this could be sold to infrastructure fund (e.g. REIT)

# 参考資料 7-1

インフラ関連図面(現況インフラ、整備計画(案))

参考資料 7-1

| NO. | SECTOR                          | DRAWING TITLE                            | DRAWING NO.    |
|-----|---------------------------------|------------------------------------------|----------------|
| 1.  | EXISTING GAS AND OIL PIPE WORK  | EXISTING PLAN OF GAS AND