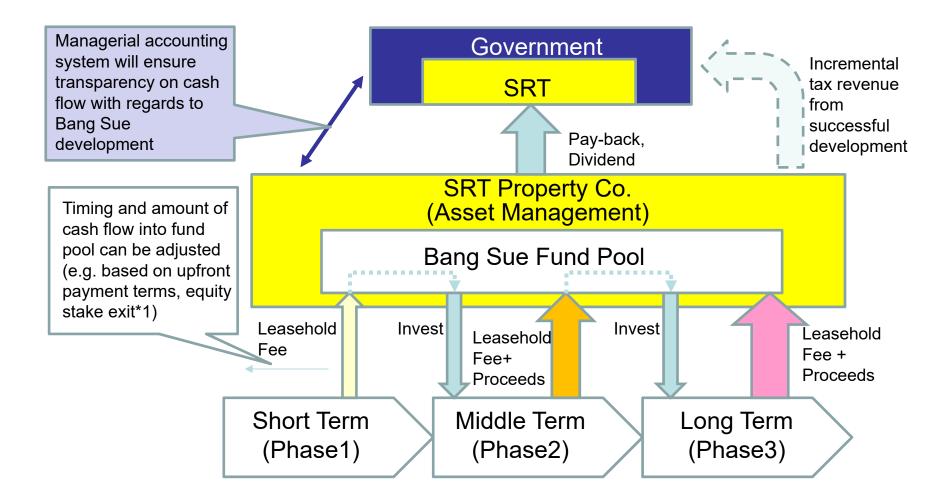

the existing Thai Railways Line, and high-speed rails.



## 4 Direction boards

• To promote digital signage and multi-linguistic direction system to meet the needs of different types of visitors



<u>Concept 4</u>: To stepwisely implement the concept plan with close cooperation among developers, land owners and city governments

(1) To orchestrate all stakeholders by public initiative and interactive cooperation (public-private and private-private)

## 1) Stepwise Development Plan







<u>Concept 4</u>: To stepwisely implement the concept plan with close cooperation among developers, land owners and city governments

(1) To orchestrate all stakeholders by public initiative and interactive cooperation (public-private and private-private)

## 4) Fundraising (Phased Usage of Fund Pool)



\*1 SRT could convert leasehold rights into equity portion of SPC. Once SPC realizes stable operating cashflow, then, this could be sold to infrastructure fund (e.g. REIT)

# 参考資料 7-1

インフラ関連図面(現況インフラ、整備計画(案))

参考資料 7-1

| NO. | SECTOR                          | DRAWING TITLE                            | DRAWING NO.    |
|-----|---------------------------------|------------------------------------------|----------------|
| 1.  | EXISTING GAS AND OIL PIPE WORK  | EXISTING PLAN OF GAS AND OIL PIPE        | EX - GOP - 01  |
| 2.  | EXISTING POWER SUPPLY WORK      | EXISTING PLAN OF POWER SUPPLY            | EX – PS – 01   |
| 3.  | EXISTING ROAD WORK              | EXISTING PLAN OF ROAD                    | EX - RD - 01   |
| 4.  | EXISTING WATER SUPPLY WORK      | EXISTING PLAN OF WATER SU