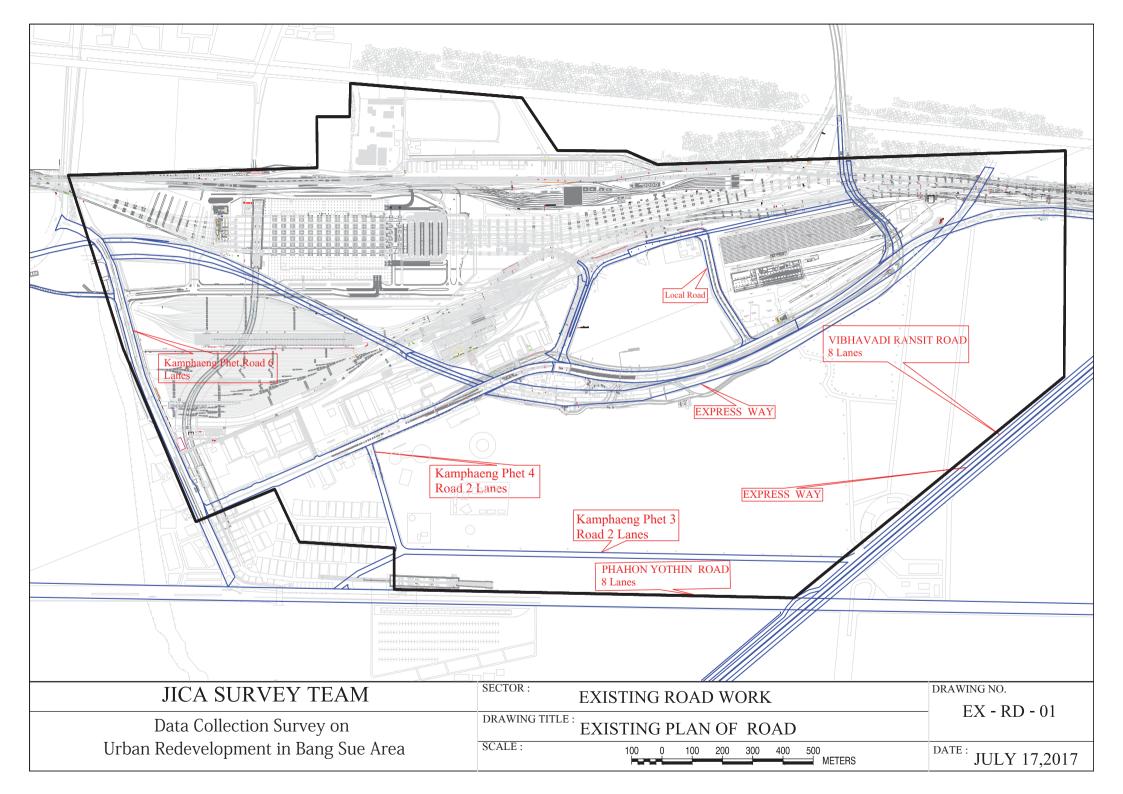

. | SEWERAGE WORK                   | PLAN OF SEWER                            | GN - SW - 01   |
| 14. | POWER SUPPLY WORK               | PLAN OF POWER SUPPLY                     | GN – PS – 01   |
|     |                                 |                                          |                |

| JICA SERVEY TEAM                     | SECTOR :        | LIST OF DRAWINGS                    | DRAWING | NO.           |
|--------------------------------------|-----------------|-------------------------------------|---------|---------------|
| Data Collection Survey on            | DRAWING TITLE : |                                     |         | -             |
| Urban Redevelopment in Bang Sue Area | SCALE :         | 100 0 100 200 300 400 500<br>METERS | DATE:   | July 17, 2017 |