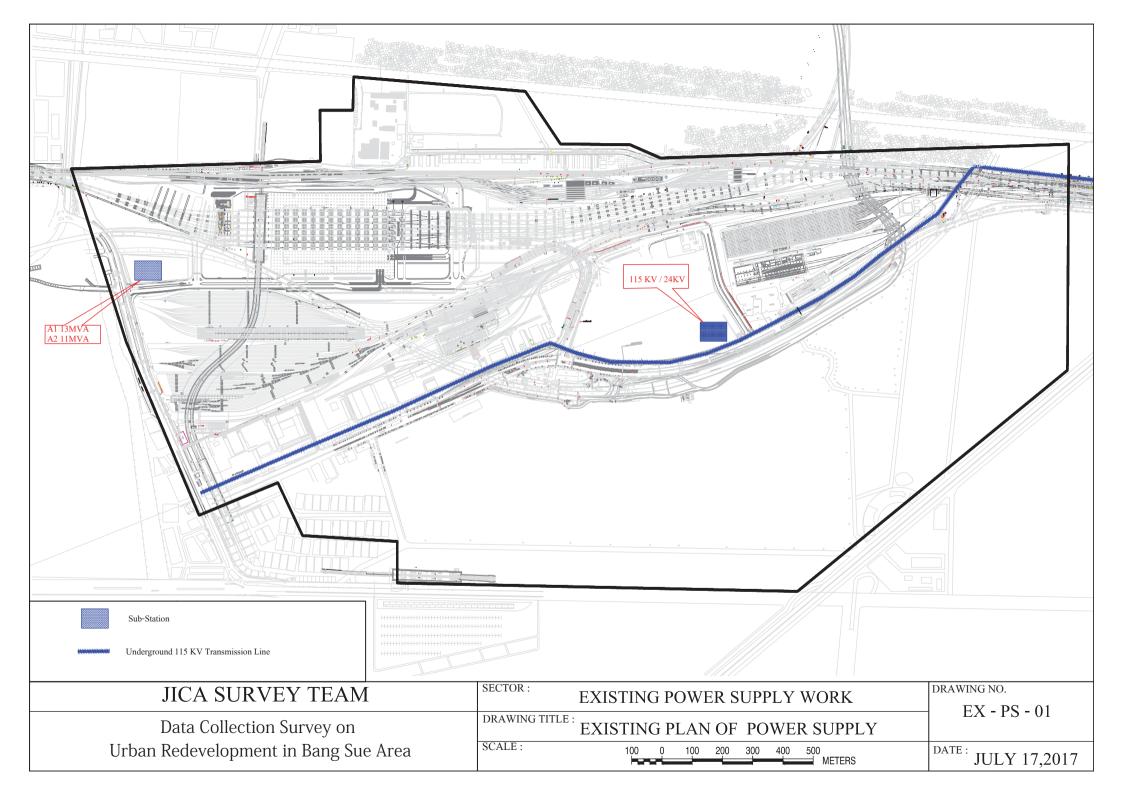

13. | SEWERAGE WORK                   | PLAN OF SEWER                            | GN - SW - 01   |
| 14. | POWER SUPPLY WORK               | PLAN OF POWER SUPPLY                     | GN – PS – 01   |
|     |                                 |                                          |                |

| JICA SERVEY TEAM                     | SECTOR :        | LIST OF DRAWINGS                    | DRAWING | NO.           |
|--------------------------------------|-----------------|-------------------------------------|---------|---------------|
| Data Collection Survey on            | DRAWING TITLE : |                                     |         | -             |
| Urban Redevelopment in Bang Sue Area | SCALE :         | 100 0 100 200 300 400 500<br>METERS | DATE:   | July 17, 2017 |