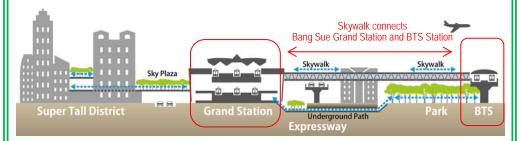

ments and transfers of elderly and physically disabled people. Effective measures to avoid summer heat and stormy rains shall be also taken. (Ex. Escalators, elevators, moving walkways, roofs, air-conditioners, etc.)

## ② New means of transportation

• To provide a new means of transportation to network different development zones in the area such as BRT with a view to improving the convenience, boosting the development and enhancing the synergy of the area functions.

## 3 "Skywalk" and "Sky Plaza"

• To construct a "Skywalk" and a "Sky Plaza" for facilitating visitors' movements and transfers, as there will be at least several hundreds of thousands of peoples visiting Bang Sue Area a day through railways: Blue Line, Red Line, BTS, the existing Thai Railways Line, and high-speed rails.



## 4 Direction boards

• To promote digital signage and multi-linguistic direction system to meet the needs of different types of visitors



<u>Concept 4</u>: To stepwisely implement the concept plan with close cooperation among developers, land owners and city governments

(1) To orchestrate all stakeholders by public initiative and interactive cooperation (public-private and private-private)

## 1) Stepwise Development Plan







<u>Concept 4</u>: To stepwisely implement the concept plan with close cooperation among developers, land owners and city governments

(1) To orchestrate all stakeholders by public initiative and interactive cooperation (public-private and private-private)

## 4) Fundraising (Phased Usage of Fund Pool)



\*1 SRT could convert leasehold rights into equity por