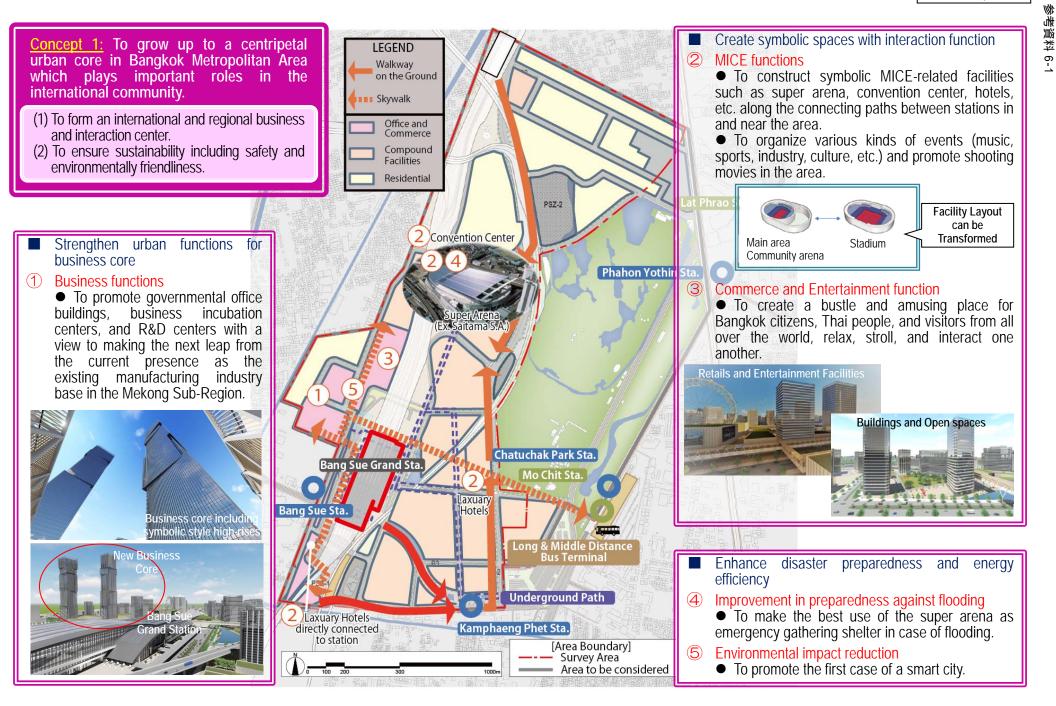

バンスー地区再開発に係る情報収集・確認調査 ファイナルレポート

at Formulated the Plan, Legal Position of the Plan <\*1> ormulated by DPT or the local government in ce with the Town Planning Act 1975/ บู้ติการผังเมือง 2518

v order or ordinance based on the Building Control Act ราชบัญญัติควบคุมอาคารพ.ศ. 2522 is to be formulated by government.