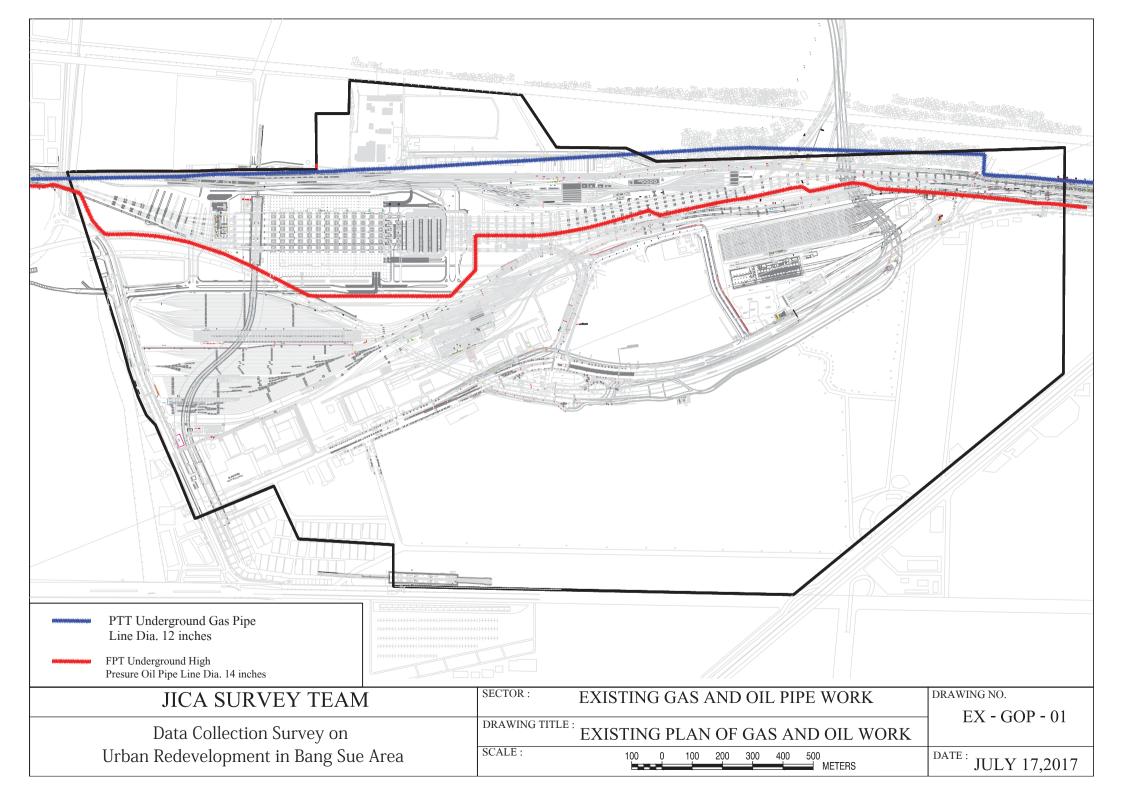

| 13. | SEWERAGE WORK                   | PLAN OF SEWER                            | GN - SW - 01   |
| 14. | POWER SUPPLY WORK               | PLAN OF POWER SUPPLY                     | GN – PS – 01   |
|     |                                 |                                          |                |

| JICA SERVEY TEAM                     | SECTOR :        | LIST OF DRAWINGS                    | DRAWING | NO.           |
|--------------------------------------|-----------------|-------------------------------------|---------|---------------|
| Data Collection Survey on            | DRAWING TITLE : |                                     |         | -             |
| Urban Redevelopment in Bang Sue Area | SCALE :         | 100 0 100 200 300 400 500<br>METERS | DATE:   | July 17, 2017 |