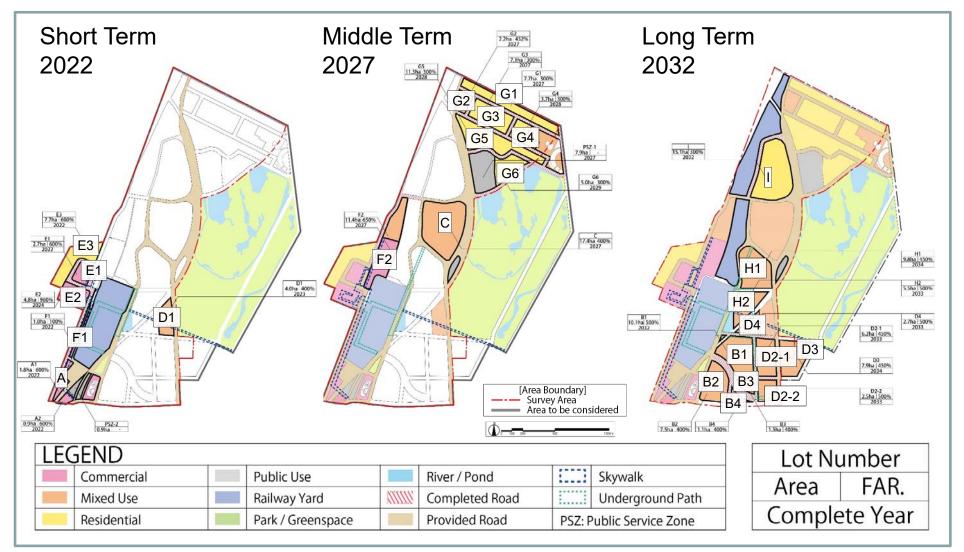

cing the synergy of the area functions.

## 3 "Skywalk" and "Sky Plaza"

• To construct a "Skywalk" and a "Sky Plaza" for facilitating visitors' movements and transfers, as there will be at least several hundreds of thousands of peoples visiting Bang Sue Area a day through railways: Blue Line, Red Line, BTS, the existing Thai Railways Line, and high-speed rails.



## 4 Direction boards

• To promote digital signage and multi-linguistic direction system to meet the needs of different types of visitors



<u>Concept 4</u>: To stepwisely implement the concept plan with close cooperation among developers, land owners and city governments

(1) To orchestrate all stakeholders by public initiative and interactive cooperation (public-private and private-private)

## 1) Stepwise Development Plan







<u>Concept 4</u>: To stepwisely implement the concept plan with close cooperation among developers, land owners and city governments

(1) To orchestrate all stakeholders by public initiative and interactive cooperation (public-private and private-private)

## 4) Fundraising (Phased Usage of Fund Pool)



\*1 SRT could convert leasehold rights into equity portion of SPC. Once SPC realizes stable operating cashflow, then, this could be sold to infrastructure fund (e.g. REIT)

# 参考資料 7-1

インフラ関連図面(現況インフラ、整備計画(案))

参考資料 7-1

| NO. | SECTOR                          | DRAWING TITLE                            | DRAWING NO.    |
|-----|---------------------------------|------------------------------------------|----------------|
| 1.  | EXISTING GAS AND OIL PIPE WORK  | EXISTING PLAN OF GAS