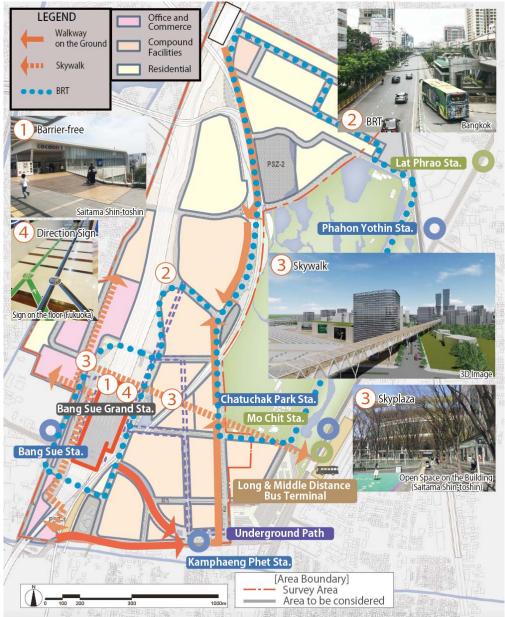

Ex. Escalators, elevators, moving walkways, roofs, air-conditioners, etc.)

## ② New means of transportation

• To provide a new means of transportation to network different development zones in the area such as BRT with a view to improving the convenience, boosting the development and enhancing the synergy of the area functions.

## 3 "Skywalk" and "Sky Plaza"

• To construct a "Skywalk" and a "Sky Plaza" for facilitating visitors' movements and transfers, as there will be at least several hundreds of thousands of peoples visiting Bang Sue Area a day through railways: Blue Line, Red Line, BTS, the existing Thai Railways Line, and high-speed rails.



## 4 Direction boards

• To promote digital signage and multi-linguistic direction system to meet the needs of different types of visitors



<u>Concept 4</u>: To stepwisely implement the concept plan with close cooperation among developers, land owners and city governments

(1) To orchestrate all stakeholders by public initiative and interactive cooperation (public-private and private-private)

## 1) Stepwise Development Plan







<u>Concept 4</u>: To stepwisely implement the concept plan with close cooperation among developers, land owners and city governments

(1) To orchestrate all stakeholders by public initiative and interactive cooperation (public-private and private-private)

## 4) Fundraising (Phased Usage of Fund Pool)



\*1 SRT could convert leasehold rights into equity portion of SPC. Once SPC realizes stable operating cashflow, then, this could be sold to infrastructure fund (e.g. REIT)

# 参考資料 7-1

インフラ関連図面(現況