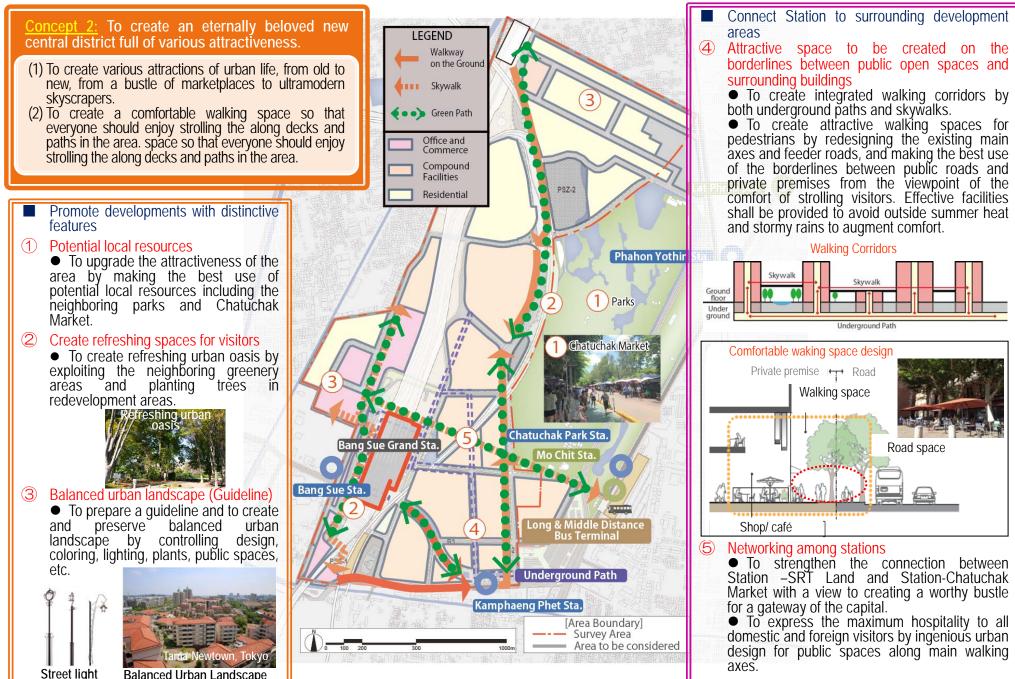

us attractions of urban life, from old to new, from a bustle of marketplaces to ultramodern skyscrapers.
- (2) To create a comfortable walking space so that everyone should enjoy strolling the along decks and paths in the area.
- <u>Concept 3</u> To create a visitor-friendly traffic terminal area comfortable for everyone.
- (1) To create a world-level traffic terminal area comfortable for both Thai and foreign visitors.
- (2) To upgrade the user-friendliness in terms of transfer by creating public spaces.

<u>Concept 4</u> To stepwisely realize the conceptual plan by both public and private sectors.

(1) To enhance all kinds of partnership between Public-Private and Private-Private, beside a strong initiative by the public, in order to properly realize the conceptual plan.



Ver. Sep.21



参考資料 6-1

ω

Ver. Sep.21

<u>Concept 3:</u> To create a visitor-friendly traffic terminal area comfortable for everyone

(1) To create a world-level traffic terminal area comfortable for both Thai and foreign visitors.

(2) To upgrade the user-friendliness in terms of transfer by creating public spaces

To form a visitor-friendly traffic terminal area easy to understand for everyone

## ① Moving facilitation along main walking axes

• To promote barrier-free and universal design concept to facilitate movements and transfers of elderly and physically disabled people. Effective measures to avoid summer heat and stormy rains shall be also taken. (Ex. Escalators, elevators, moving walkways, roofs, air-conditioners, etc.)

## ② New means of transportation

• To provide a new means of transpor