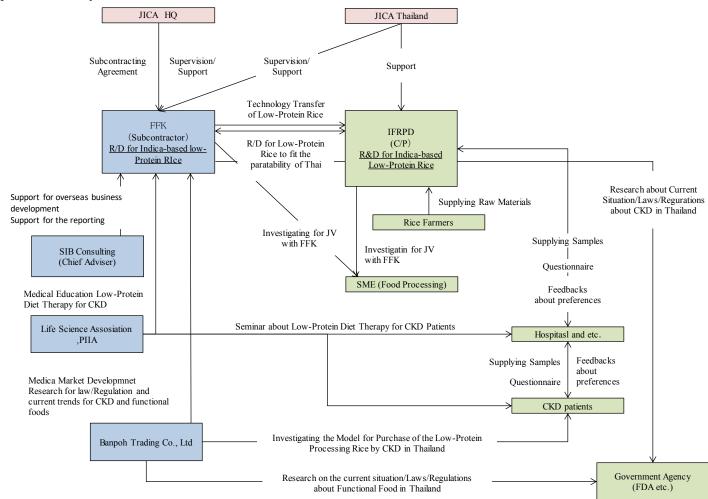

#### (4) Counterpart Organization

Japanese Side: Forica Foods Co., Ltd. (FFK)

Thailand Side: Institute of Food Research and Product Development, Kasetsart

University (IFRPD)

#### (5) Target Area and Beneficiaries

Target Area: Rice-oriented food processing industry and CKD patients and medical personnel in Thailand

Beneficiaries: SMEs in the rice-oriented food processing sector and CKD patients in Thailand