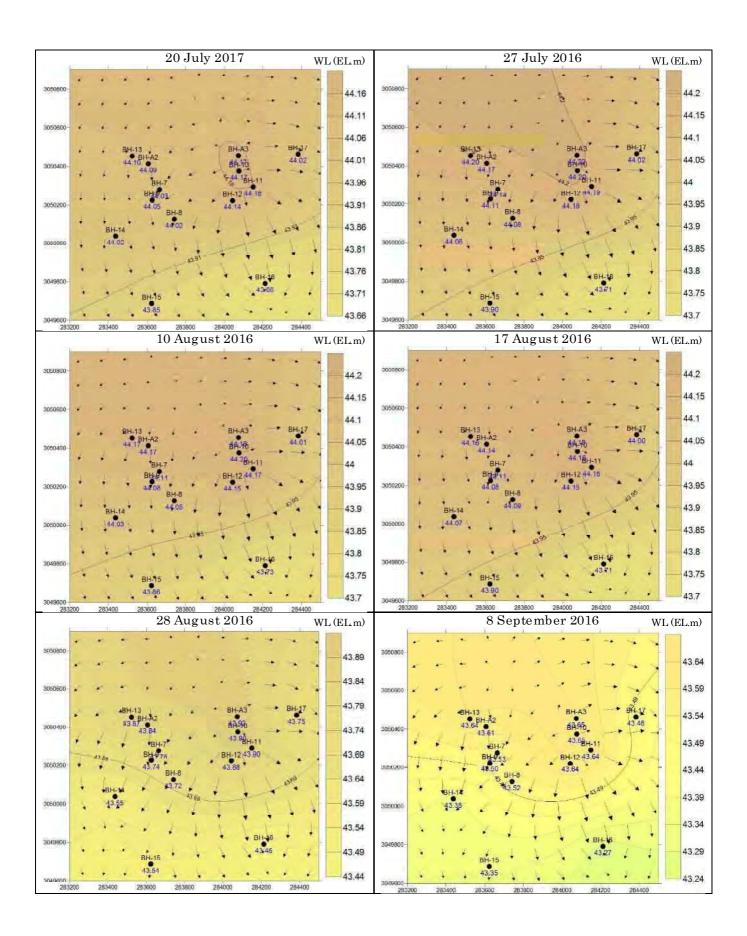

017     | 2.50 | 2.42 | 2.19 | 1.75  | 2.30  | 2,17         | 2.30  | 2.46  | 2.41          | 1.98  | 1.71  | 2.14  | 1.69  | -              |
| 9-Mar-2017      | 2.97 | 2.25 | 2.13 | 2.20  | 1.48  | 2.70         | 2.33  | 2.25  | 2.45          | 2.09  | 1.75  | 1.76  | 2.07  | -              |
| 15-Mar-2017     | 2.37 | 1.98 | 2.15 | 1.84  | 2.02  | 2.34         | 2.19  | 2.29  | 2.65          | 2.05  | 1.64  | 2.37  | 1.84  | -              |
| 23-Mar-2017     | 2.12 | 2.18 | 2.20 | 2.30  | 2.32  | 2.45         | 1.88  | 2.12  | 2. <b>7</b> 0 | 2.04  | 1.84  | 2.15  | 2.39  | -              |
| 6-Apr-2017      | 2.10 | 2.21 | 1.86 | 2.25  | 1.90  | 2 <b>.57</b> | 2.22  | 2.15  | 2.30          | 2.55  | 1.84  | 2.18  | 2.23  | 8.19           |

IV. Contour Maps of Groundwater Head















V. Contour Maps of Electric Conductivity















VI. Contour Maps of pH















VII. Contour Maps of Dissolved Oxygen