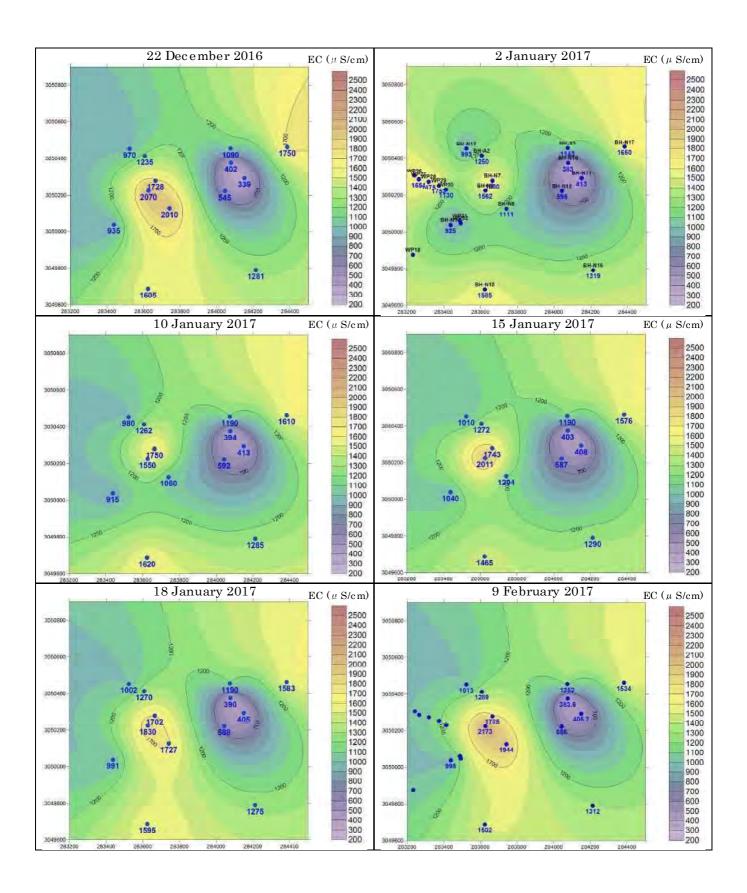

| 2.30  | 2.46  | 2.41          | 1.98  | 1.71  | 2.14  | 1.69  | -              |
| 9-Mar-2017      | 2.97 | 2.25 | 2.13 | 2.20  | 1.48  | 2.70         | 2.33  | 2.25  | 2.45          | 2.09  | 1.75  | 1.76  | 2.07  | -              |
| 15-Mar-2017     | 2.37 | 1.98 | 2.15 | 1.84  | 2.02  | 2.34         | 2.19  | 2.29  | 2.65          | 2.05  | 1.64  | 2.37  | 1.84  | -              |
| 23-Mar-2017     | 2.12 | 2.18 | 2.20 | 2.30  | 2.32  | 2.45         | 1.88  | 2.12  | 2. <b>7</b> 0 | 2.04  | 1.84  | 2.15  | 2.39  | -              |
| 6-Apr-2017      | 2.10 | 2.21 | 1.86 | 2.25  | 1.90  | 2 <b>.57</b> | 2.22  | 2.15  | 2.30          | 2.55  | 1.84  | 2.18  | 2.23  | 8.19           |

IV. Contour Maps of Groundwater Head















V. Contour Maps of Electric Conductivity















VI. Contour Maps of pH















VII. Contour Maps of Dissolved Oxygen