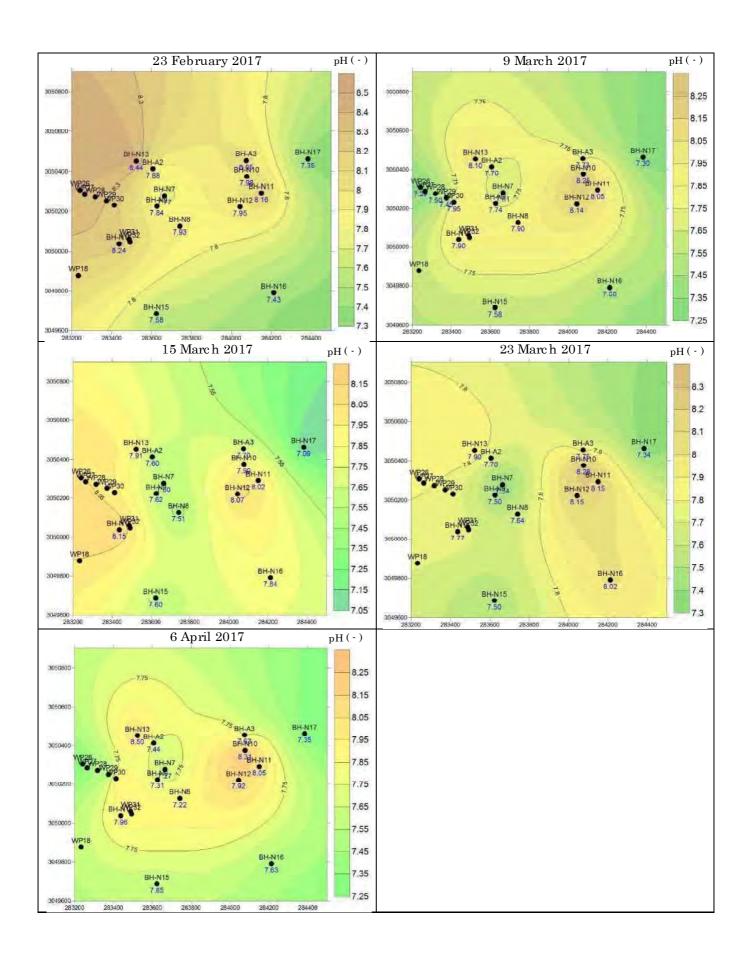

| 1.71  | 2.14  | 1.69  | -              |
| 9-Mar-2017      | 2.97 | 2.25 | 2.13 | 2.20  | 1.48  | 2.70         | 2.33  | 2.25  | 2.45          | 2.09  | 1.75  | 1.76  | 2.07  | -              |
| 15-Mar-2017     | 2.37 | 1.98 | 2.15 | 1.84  | 2.02  | 2.34         | 2.19  | 2.29  | 2.65          | 2.05  | 1.64  | 2.37  | 1.84  | -              |
| 23-Mar-2017     | 2.12 | 2.18 | 2.20 | 2.30  | 2.32  | 2.45         | 1.88  | 2.12  | 2. <b>7</b> 0 | 2.04  | 1.84  | 2.15  | 2.39  | -              |
| 6-Apr-2017      | 2.10 | 2.21 | 1.86 | 2.25  | 1.90  | 2 <b>.57</b> | 2.22  | 2.15  | 2.30          | 2.55  | 1.84  | 2.18  | 2.23  | 8.19           |

IV. Contour Maps of Groundwater Head















V. Contour Maps of Electric Conductivity















VI. Contour Maps of pH















VII. Contour Maps of Dissolved Oxygen