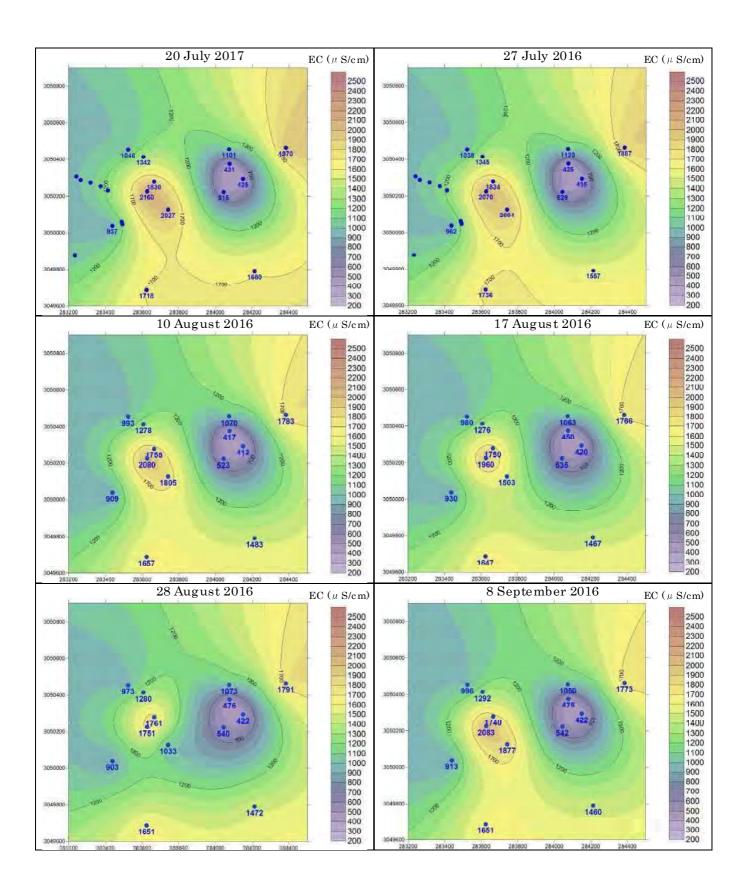

| 2.30  | 2.46  | 2.41          | 1.98  | 1.71  | 2.14  | 1.69  | -              |
| 9-Mar-2017      | 2.97 | 2.25 | 2.13 | 2.20  | 1.48  | 2.70         | 2.33  | 2.25  | 2.45          | 2.09  | 1.75  | 1.76  | 2.07  | -              |
| 15-Mar-2017     | 2.37 | 1.98 | 2.15 | 1.84  | 2.02  | 2.34         | 2.19  | 2.29  | 2.65          | 2.05  | 1.64  | 2.37  | 1.84  | -              |
| 23-Mar-2017     | 2.12 | 2.18 | 2.20 | 2.30  | 2.32  | 2.45         | 1.88  | 2.12  | 2. <b>7</b> 0 | 2.04  | 1.84  | 2.15  | 2.39  | -              |
| 6-Apr-2017      | 2.10 | 2.21 | 1.86 | 2.25  | 1.90  | 2 <b>.57</b> | 2.22  | 2.15  | 2.30          | 2.55  | 1.84  | 2.18  | 2.23  | 8.19           |

IV. Contour Maps of Groundwater Head















V. Contour Maps of Electric Conductivity















VI. Contour Maps of pH















VII. Contour Maps of Dissolved Oxygen