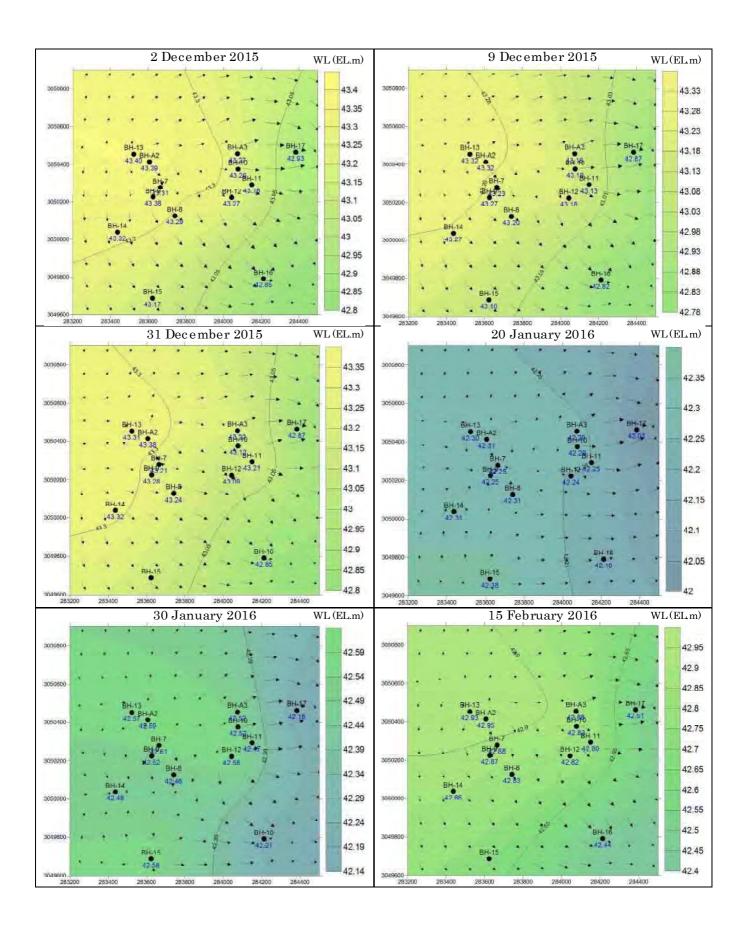

-Feb-2017     | 2.50 | 2.42 | 2.19 | 1.75  | 2.30  | 2,17         | 2.30  | 2.46  | 2.41          | 1.98  | 1.71  | 2.14  | 1.69  | -              |
| 9-Mar-2017      | 2.97 | 2.25 | 2.13 | 2.20  | 1.48  | 2.70         | 2.33  | 2.25  | 2.45          | 2.09  | 1.75  | 1.76  | 2.07  | -              |
| 15-Mar-2017     | 2.37 | 1.98 | 2.15 | 1.84  | 2.02  | 2.34         | 2.19  | 2.29  | 2.65          | 2.05  | 1.64  | 2.37  | 1.84  | -              |
| 23-Mar-2017     | 2.12 | 2.18 | 2.20 | 2.30  | 2.32  | 2.45         | 1.88  | 2.12  | 2. <b>7</b> 0 | 2.04  | 1.84  | 2.15  | 2.39  | -              |
| 6-Apr-2017      | 2.10 | 2.21 | 1.86 | 2.25  | 1.90  | 2 <b>.57</b> | 2.22  | 2.15  | 2.30          | 2.55  | 1.84  | 2.18  | 2.23  | 8.19           |

IV. Contour Maps of Groundwater Head















V. Contour Maps of Electric Conductivity















VI. Contour Maps of pH















VII. Contour Maps of Dissolved Oxygen