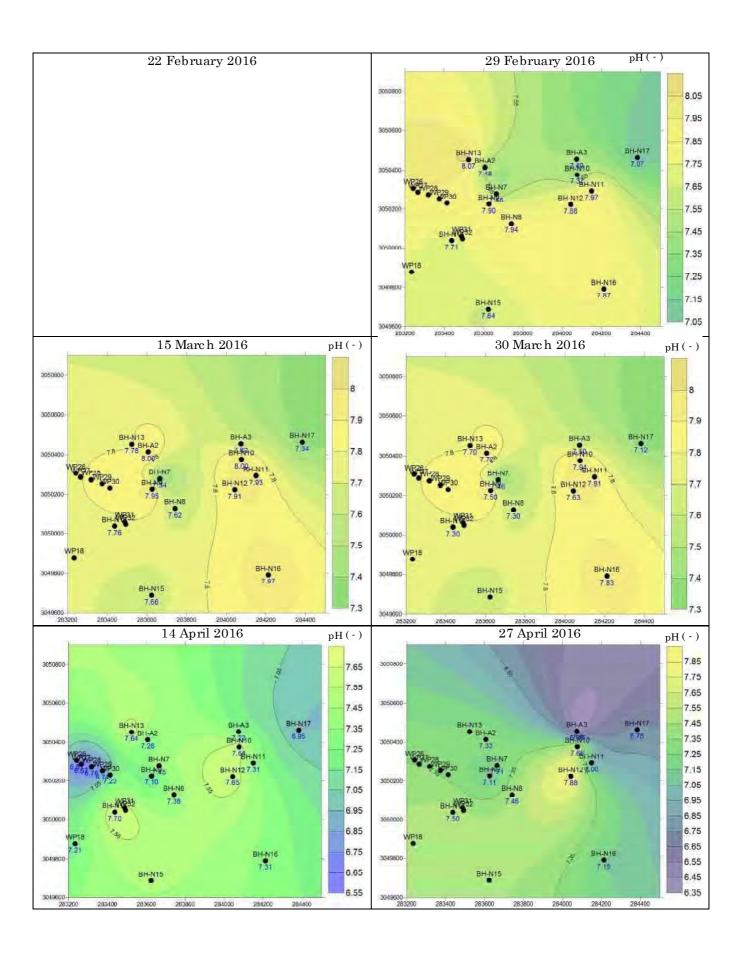

| 1.98  | 1.71  | 2.14  | 1.69  | -              |
| 9-Mar-2017      | 2.97 | 2.25 | 2.13 | 2.20  | 1.48  | 2.70         | 2.33  | 2.25  | 2.45          | 2.09  | 1.75  | 1.76  | 2.07  | -              |
| 15-Mar-2017     | 2.37 | 1.98 | 2.15 | 1.84  | 2.02  | 2.34         | 2.19  | 2.29  | 2.65          | 2.05  | 1.64  | 2.37  | 1.84  | -              |
| 23-Mar-2017     | 2.12 | 2.18 | 2.20 | 2.30  | 2.32  | 2.45         | 1.88  | 2.12  | 2. <b>7</b> 0 | 2.04  | 1.84  | 2.15  | 2.39  | -              |
| 6-Apr-2017      | 2.10 | 2.21 | 1.86 | 2.25  | 1.90  | 2 <b>.57</b> | 2.22  | 2.15  | 2.30          | 2.55  | 1.84  | 2.18  | 2.23  | 8.19           |

IV. Contour Maps of Groundwater Head















V. Contour Maps of Electric Conductivity















VI. Contour Maps of pH















VII. Contour Maps of Dissolved Oxygen