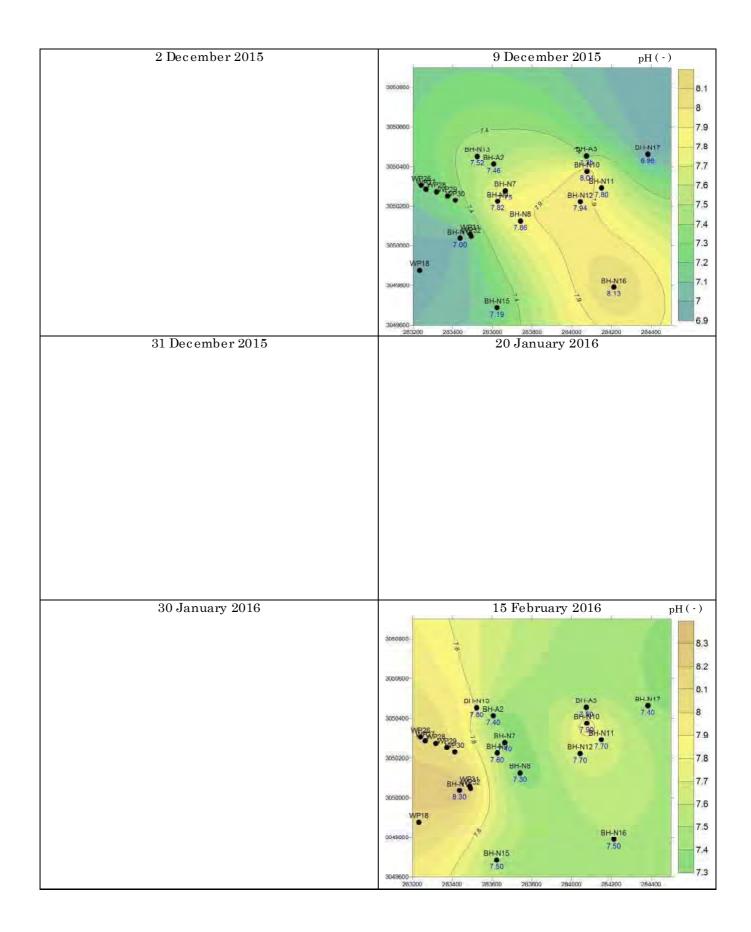

| 1.98  | 1.71  | 2.14  | 1.69  | -              |
| 9-Mar-2017      | 2.97 | 2.25 | 2.13 | 2.20  | 1.48  | 2.70         | 2.33  | 2.25  | 2.45          | 2.09  | 1.75  | 1.76  | 2.07  | -              |
| 15-Mar-2017     | 2.37 | 1.98 | 2.15 | 1.84  | 2.02  | 2.34         | 2.19  | 2.29  | 2.65          | 2.05  | 1.64  | 2.37  | 1.84  | -              |
| 23-Mar-2017     | 2.12 | 2.18 | 2.20 | 2.30  | 2.32  | 2.45         | 1.88  | 2.12  | 2. <b>7</b> 0 | 2.04  | 1.84  | 2.15  | 2.39  | -              |
| 6-Apr-2017      | 2.10 | 2.21 | 1.86 | 2.25  | 1.90  | 2 <b>.57</b> | 2.22  | 2.15  | 2.30          | 2.55  | 1.84  | 2.18  | 2.23  | 8.19           |

IV. Contour Maps of Groundwater Head















V. Contour Maps of Electric Conductivity















VI. Contour Maps of pH















VII. Contour Maps of Dissolved Oxygen