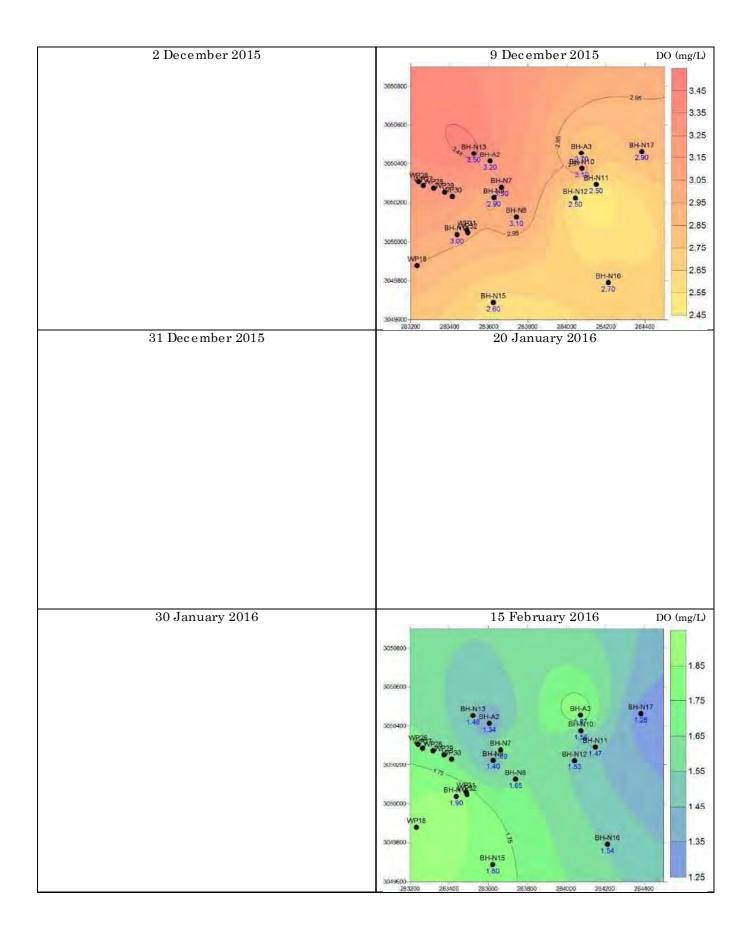

| 9-Mar-2017      | 2.97 | 2.25 | 2.13 | 2.20  | 1.48  | 2.70         | 2.33  | 2.25  | 2.45          | 2.09  | 1.75  | 1.76  | 2.07  | -              |
| 15-Mar-2017     | 2.37 | 1.98 | 2.15 | 1.84  | 2.02  | 2.34         | 2.19  | 2.29  | 2.65          | 2.05  | 1.64  | 2.37  | 1.84  | -              |
| 23-Mar-2017     | 2.12 | 2.18 | 2.20 | 2.30  | 2.32  | 2.45         | 1.88  | 2.12  | 2. <b>7</b> 0 | 2.04  | 1.84  | 2.15  | 2.39  | -              |
| 6-Apr-2017      | 2.10 | 2.21 | 1.86 | 2.25  | 1.90  | 2 <b>.57</b> | 2.22  | 2.15  | 2.30          | 2.55  | 1.84  | 2.18  | 2.23  | 8.19           |

IV. Contour Maps of Groundwater Head















V. Contour Maps of Electric Conductivity















VI. Contour Maps of pH















VII. Contour Maps of Dissolved Oxygen