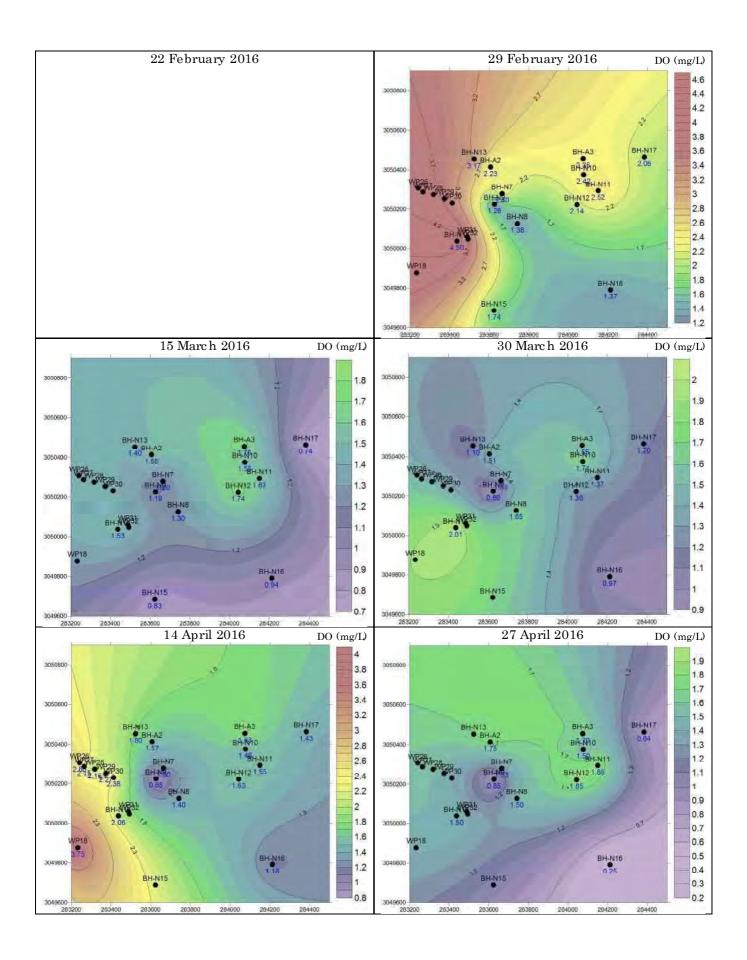

9-Mar-2017      | 2.97 | 2.25 | 2.13 | 2.20  | 1.48  | 2.70         | 2.33  | 2.25  | 2.45          | 2.09  | 1.75  | 1.76  | 2.07  | -              |
| 15-Mar-2017     | 2.37 | 1.98 | 2.15 | 1.84  | 2.02  | 2.34         | 2.19  | 2.29  | 2.65          | 2.05  | 1.64  | 2.37  | 1.84  | -              |
| 23-Mar-2017     | 2.12 | 2.18 | 2.20 | 2.30  | 2.32  | 2.45         | 1.88  | 2.12  | 2. <b>7</b> 0 | 2.04  | 1.84  | 2.15  | 2.39  | -              |
| 6-Apr-2017      | 2.10 | 2.21 | 1.86 | 2.25  | 1.90  | 2 <b>.57</b> | 2.22  | 2.15  | 2.30          | 2.55  | 1.84  | 2.18  | 2.23  | 8.19           |

IV. Contour Maps of Groundwater Head















V. Contour Maps of Electric Conductivity















VI. Contour Maps of pH















VII. Contour Maps of Dissolved Oxygen