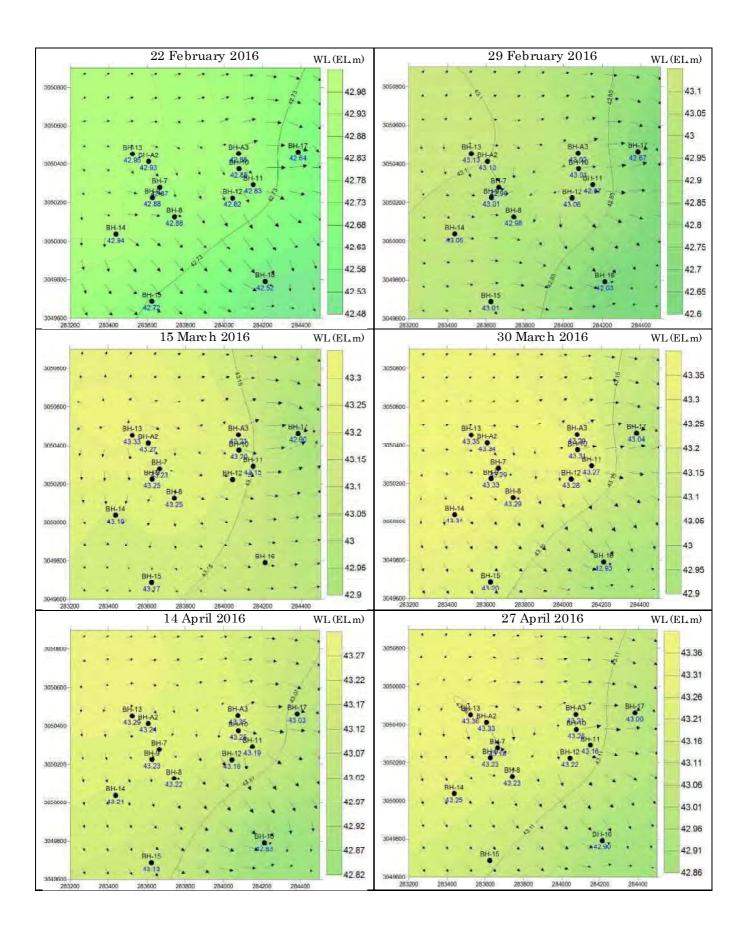

eb-2017     | 2.50 | 2.42 | 2.19 | 1.75  | 2.30  | 2,17         | 2.30  | 2.46  | 2.41          | 1.98  | 1.71  | 2.14  | 1.69  | -              |
| 9-Mar-2017      | 2.97 | 2.25 | 2.13 | 2.20  | 1.48  | 2.70         | 2.33  | 2.25  | 2.45          | 2.09  | 1.75  | 1.76  | 2.07  | -              |
| 15-Mar-2017     | 2.37 | 1.98 | 2.15 | 1.84  | 2.02  | 2.34         | 2.19  | 2.29  | 2.65          | 2.05  | 1.64  | 2.37  | 1.84  | -              |
| 23-Mar-2017     | 2.12 | 2.18 | 2.20 | 2.30  | 2.32  | 2.45         | 1.88  | 2.12  | 2. <b>7</b> 0 | 2.04  | 1.84  | 2.15  | 2.39  | -              |
| 6-Apr-2017      | 2.10 | 2.21 | 1.86 | 2.25  | 1.90  | 2 <b>.57</b> | 2.22  | 2.15  | 2.30          | 2.55  | 1.84  | 2.18  | 2.23  | 8.19           |

IV. Contour Maps of Groundwater Head















V. Contour Maps of Electric Conductivity















VI. Contour Maps of pH















VII. Contour Maps of Dissolved Oxygen