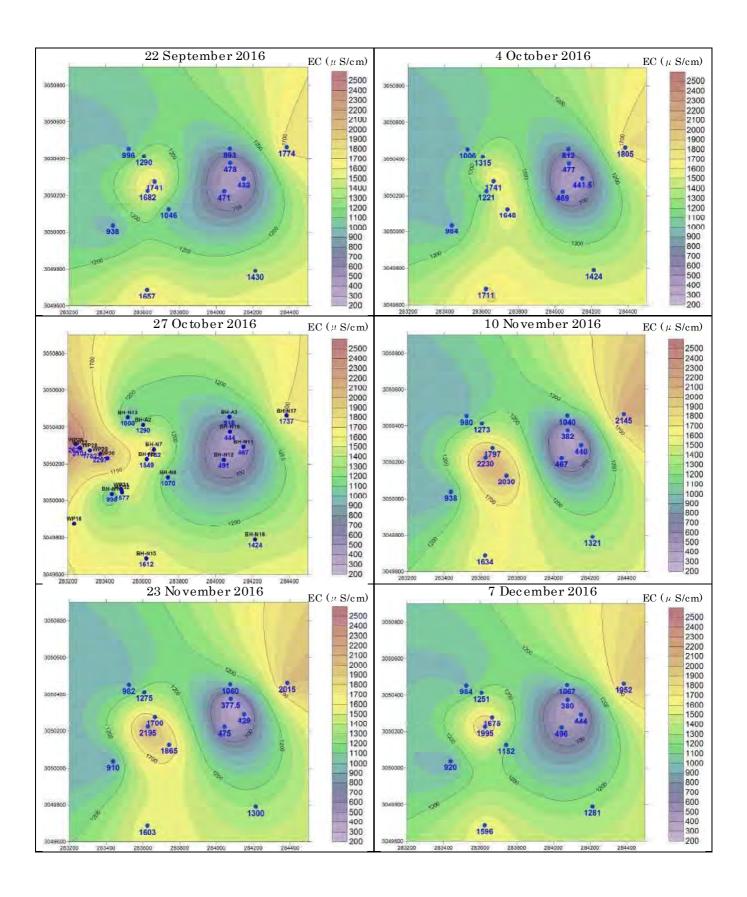

| 2.30  | 2.46  | 2.41          | 1.98  | 1.71  | 2.14  | 1.69  | -              |
| 9-Mar-2017      | 2.97 | 2.25 | 2.13 | 2.20  | 1.48  | 2.70         | 2.33  | 2.25  | 2.45          | 2.09  | 1.75  | 1.76  | 2.07  | -              |
| 15-Mar-2017     | 2.37 | 1.98 | 2.15 | 1.84  | 2.02  | 2.34         | 2.19  | 2.29  | 2.65          | 2.05  | 1.64  | 2.37  | 1.84  | -              |
| 23-Mar-2017     | 2.12 | 2.18 | 2.20 | 2.30  | 2.32  | 2.45         | 1.88  | 2.12  | 2. <b>7</b> 0 | 2.04  | 1.84  | 2.15  | 2.39  | -              |
| 6-Apr-2017      | 2.10 | 2.21 | 1.86 | 2.25  | 1.90  | 2 <b>.57</b> | 2.22  | 2.15  | 2.30          | 2.55  | 1.84  | 2.18  | 2.23  | 8.19           |

IV. Contour Maps of Groundwater Head















V. Contour Maps of Electric Conductivity















VI. Contour Maps of pH















VII. Contour Maps of Dissolved Oxygen