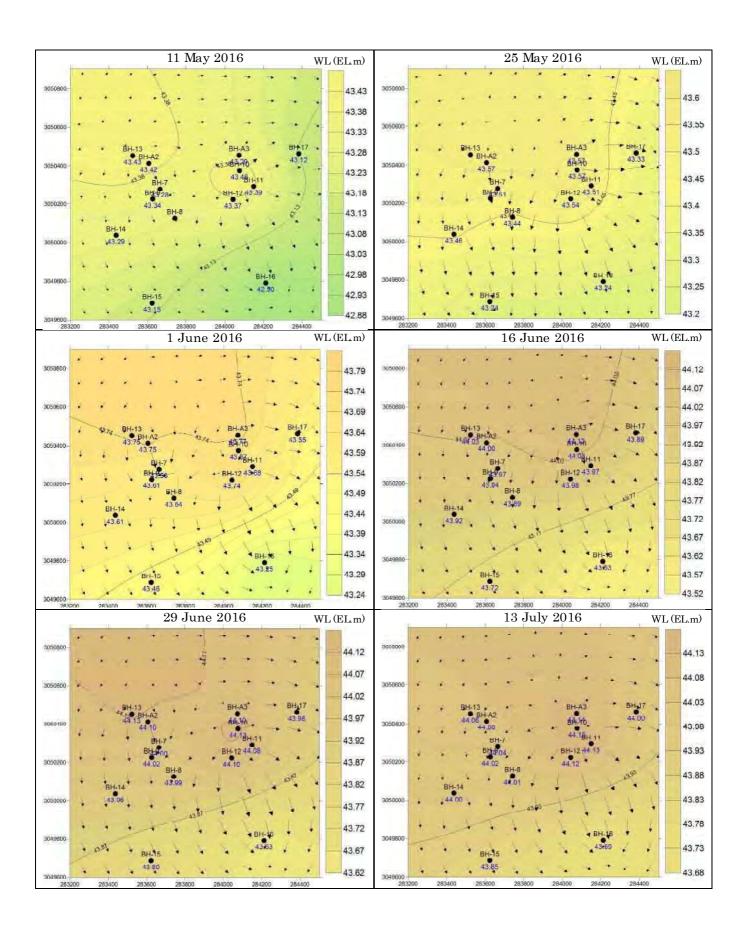

-2017     | 2.50 | 2.42 | 2.19 | 1.75  | 2.30  | 2,17         | 2.30  | 2.46  | 2.41          | 1.98  | 1.71  | 2.14  | 1.69  | -              |
| 9-Mar-2017      | 2.97 | 2.25 | 2.13 | 2.20  | 1.48  | 2.70         | 2.33  | 2.25  | 2.45          | 2.09  | 1.75  | 1.76  | 2.07  | -              |
| 15-Mar-2017     | 2.37 | 1.98 | 2.15 | 1.84  | 2.02  | 2.34         | 2.19  | 2.29  | 2.65          | 2.05  | 1.64  | 2.37  | 1.84  | -              |
| 23-Mar-2017     | 2.12 | 2.18 | 2.20 | 2.30  | 2.32  | 2.45         | 1.88  | 2.12  | 2. <b>7</b> 0 | 2.04  | 1.84  | 2.15  | 2.39  | -              |
| 6-Apr-2017      | 2.10 | 2.21 | 1.86 | 2.25  | 1.90  | 2 <b>.57</b> | 2.22  | 2.15  | 2.30          | 2.55  | 1.84  | 2.18  | 2.23  | 8.19           |

IV. Contour Maps of Groundwater Head















V. Contour Maps of Electric Conductivity















VI. Contour Maps of pH















VII. Contour Maps of Dissolved Oxygen