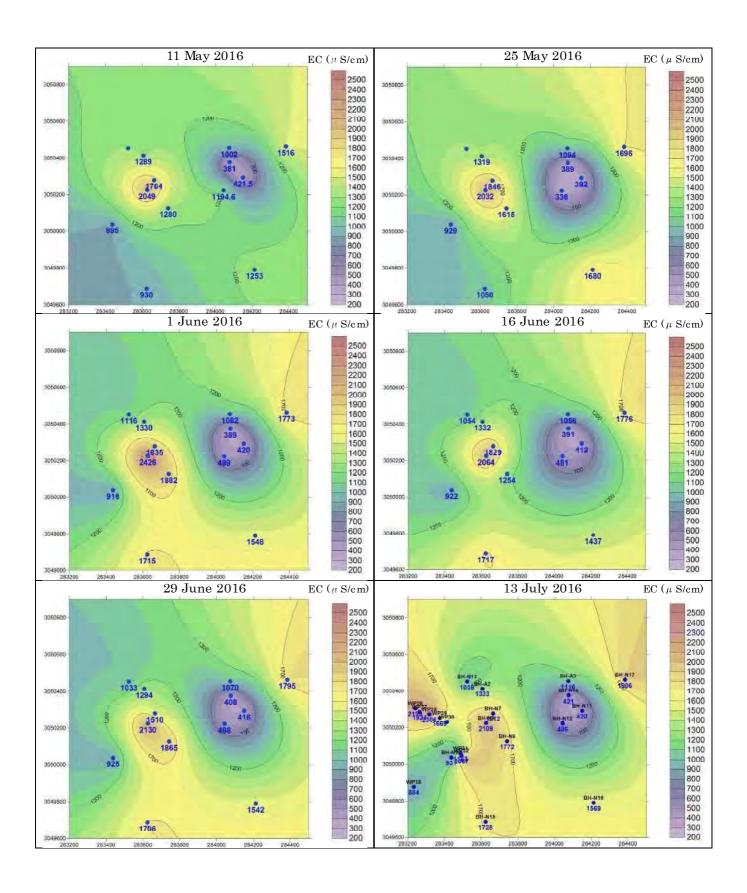

| 2.30  | 2.46  | 2.41          | 1.98  | 1.71  | 2.14  | 1.69  | -              |
| 9-Mar-2017      | 2.97 | 2.25 | 2.13 | 2.20  | 1.48  | 2.70         | 2.33  | 2.25  | 2.45          | 2.09  | 1.75  | 1.76  | 2.07  | -              |
| 15-Mar-2017     | 2.37 | 1.98 | 2.15 | 1.84  | 2.02  | 2.34         | 2.19  | 2.29  | 2.65          | 2.05  | 1.64  | 2.37  | 1.84  | -              |
| 23-Mar-2017     | 2.12 | 2.18 | 2.20 | 2.30  | 2.32  | 2.45         | 1.88  | 2.12  | 2. <b>7</b> 0 | 2.04  | 1.84  | 2.15  | 2.39  | -              |
| 6-Apr-2017      | 2.10 | 2.21 | 1.86 | 2.25  | 1.90  | 2 <b>.57</b> | 2.22  | 2.15  | 2.30          | 2.55  | 1.84  | 2.18  | 2.23  | 8.19           |

IV. Contour Maps of Groundwater Head















V. Contour Maps of Electric Conductivity















VI. Contour Maps of pH















VII. Contour Maps of Dissolved Oxygen