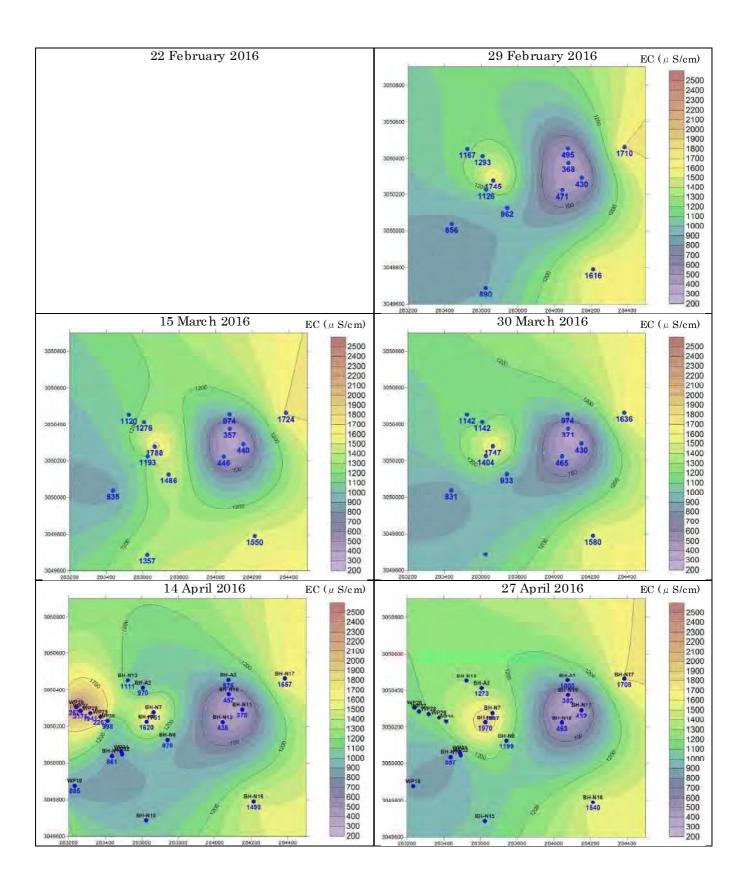

| 2.30  | 2.46  | 2.41          | 1.98  | 1.71  | 2.14  | 1.69  | -              |
| 9-Mar-2017      | 2.97 | 2.25 | 2.13 | 2.20  | 1.48  | 2.70         | 2.33  | 2.25  | 2.45          | 2.09  | 1.75  | 1.76  | 2.07  | -              |
| 15-Mar-2017     | 2.37 | 1.98 | 2.15 | 1.84  | 2.02  | 2.34         | 2.19  | 2.29  | 2.65          | 2.05  | 1.64  | 2.37  | 1.84  | -              |
| 23-Mar-2017     | 2.12 | 2.18 | 2.20 | 2.30  | 2.32  | 2.45         | 1.88  | 2.12  | 2. <b>7</b> 0 | 2.04  | 1.84  | 2.15  | 2.39  | -              |
| 6-Apr-2017      | 2.10 | 2.21 | 1.86 | 2.25  | 1.90  | 2 <b>.57</b> | 2.22  | 2.15  | 2.30          | 2.55  | 1.84  | 2.18  | 2.23  | 8.19           |

IV. Contour Maps of Groundwater Head















V. Contour Maps of Electric Conductivity















VI. Contour Maps of pH















VII. Contour Maps of Dissolved Oxygen