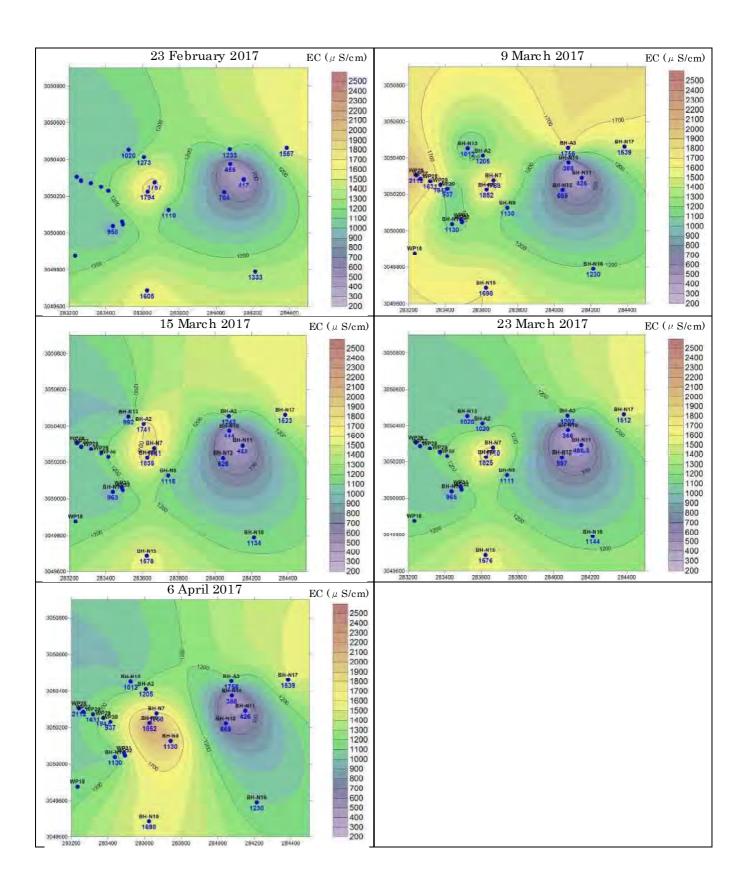

2.30  | 2.46  | 2.41          | 1.98  | 1.71  | 2.14  | 1.69  | -              |
| 9-Mar-2017      | 2.97 | 2.25 | 2.13 | 2.20  | 1.48  | 2.70         | 2.33  | 2.25  | 2.45          | 2.09  | 1.75  | 1.76  | 2.07  | -              |
| 15-Mar-2017     | 2.37 | 1.98 | 2.15 | 1.84  | 2.02  | 2.34         | 2.19  | 2.29  | 2.65          | 2.05  | 1.64  | 2.37  | 1.84  | -              |
| 23-Mar-2017     | 2.12 | 2.18 | 2.20 | 2.30  | 2.32  | 2.45         | 1.88  | 2.12  | 2. <b>7</b> 0 | 2.04  | 1.84  | 2.15  | 2.39  | -              |
| 6-Apr-2017      | 2.10 | 2.21 | 1.86 | 2.25  | 1.90  | 2 <b>.57</b> | 2.22  | 2.15  | 2.30          | 2.55  | 1.84  | 2.18  | 2.23  | 8.19           |

IV. Contour Maps of Groundwater Head















V. Contour Maps of Electric Conductivity















VI. Contour Maps of pH















VII. Contour Maps of Dissolved Oxygen