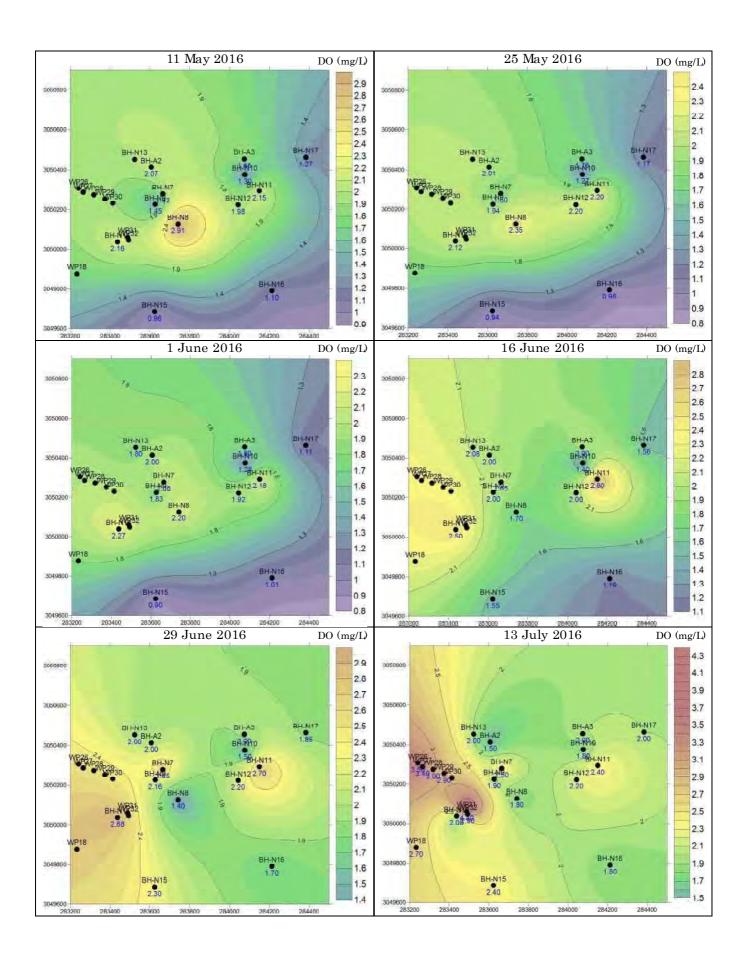

Mar-2017      | 2.97 | 2.25 | 2.13 | 2.20  | 1.48  | 2.70         | 2.33  | 2.25  | 2.45          | 2.09  | 1.75  | 1.76  | 2.07  | -              |
| 15-Mar-2017     | 2.37 | 1.98 | 2.15 | 1.84  | 2.02  | 2.34         | 2.19  | 2.29  | 2.65          | 2.05  | 1.64  | 2.37  | 1.84  | -              |
| 23-Mar-2017     | 2.12 | 2.18 | 2.20 | 2.30  | 2.32  | 2.45         | 1.88  | 2.12  | 2. <b>7</b> 0 | 2.04  | 1.84  | 2.15  | 2.39  | -              |
| 6-Apr-2017      | 2.10 | 2.21 | 1.86 | 2.25  | 1.90  | 2 <b>.57</b> | 2.22  | 2.15  | 2.30          | 2.55  | 1.84  | 2.18  | 2.23  | 8.19           |

IV. Contour Maps of Groundwater Head















V. Contour Maps of Electric Conductivity















VI. Contour Maps of pH















VII. Contour Maps of Dissolved Oxygen