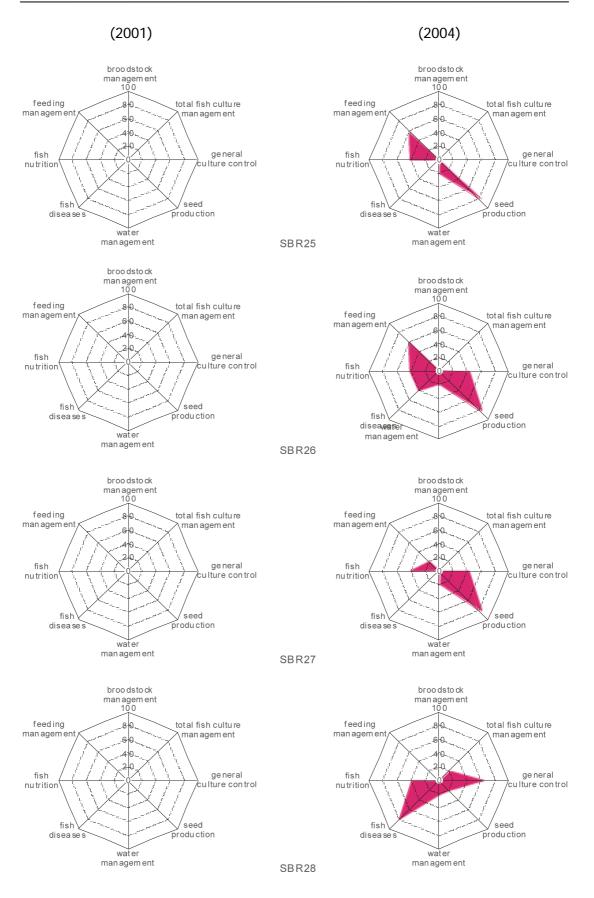

(2001)

BASELINE STUDY (EXTENSION EVALUATION SURVEY) ON FRESHWATER AQUACULTURE DEVELOPMENT PROJECT IN INDONESIA Cooperation Between Japan International Cooperation Agencies (JICA) and PT. PLARENCO

BASELINE STUDY (EXTENSION EVALUATION SURVEY) ON FRESHWATER AQUACULTURE DEVELOPMENT PROJECT IN INDONESIA Cooperation Between Japan International Cooperation Agencies (JICA) and PT. PLARENCO