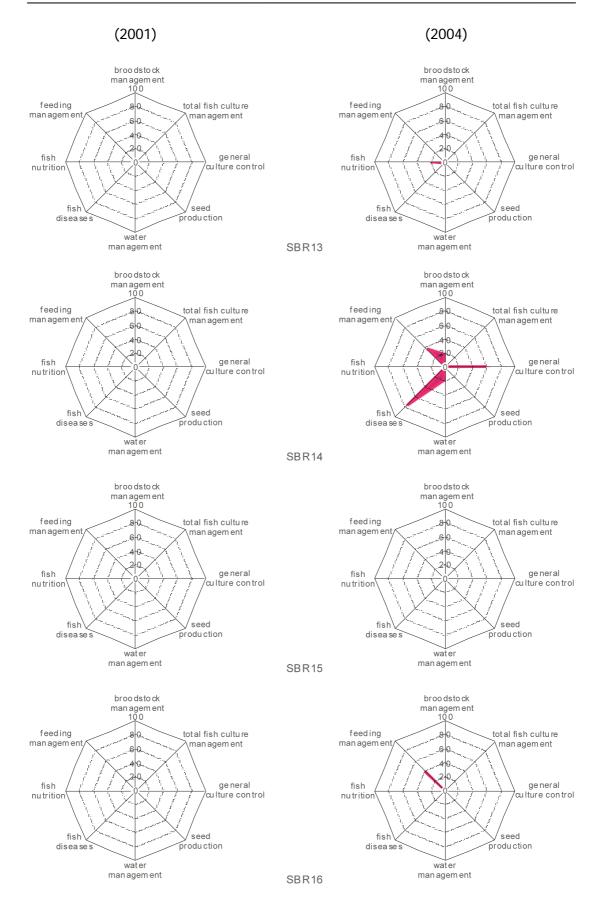

## Appendix 6. Condition of Socio-Economic Farmers 2004 in Bungo District (Shown by Kite Diagram)

BASELINE STUDY (EXTENSION EVALUATION SURVEY) ON FRESHWATER AQUACULTURE DEVELOPMENT PROJECT IN INDONESIA Cooperation Between Japan International Cooperation Agencies (JICA) and PT. PLARENCO