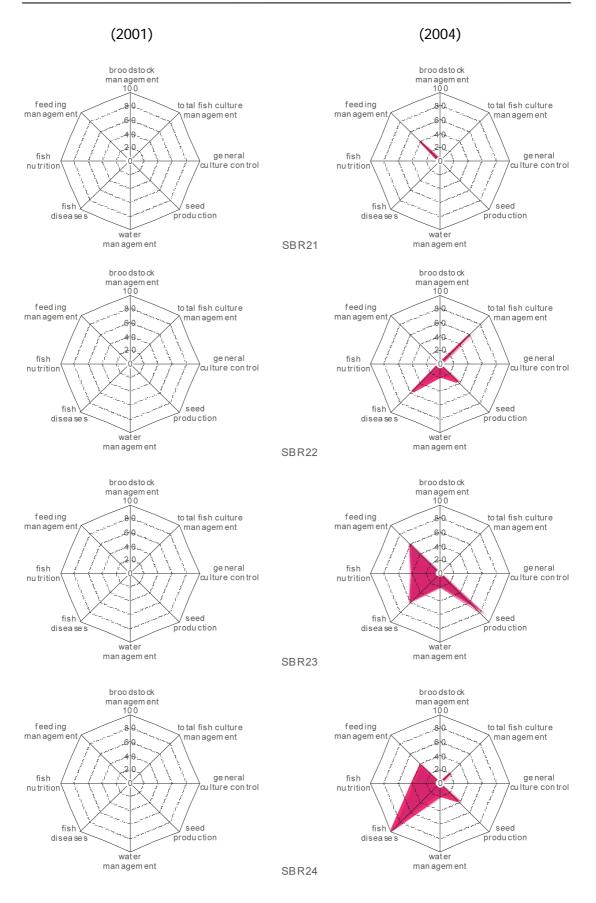

## Appendix 8. Condition of Socio-Economic Farmers 2004 in North Bengkulu District (Shown by Kite Diagram)

BASELINE STUDY (EXTENSION EVALUATION SURVEY) ON FRESHWATER AQUACULTURE DEVELOPMENT PROJECT IN INDONESIA Cooperation Between Japan International Cooperation Agencies (JICA) and PT. PLARENCO