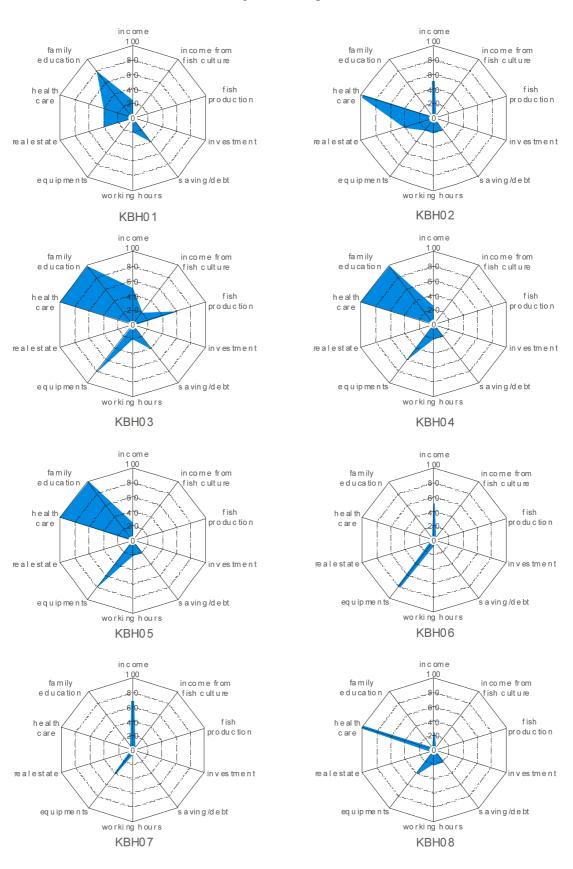

## Appendix 6. Condition of Socio-Economic Farmers 2004 in Bungo District (Shown by Kite Diagram)

BASELINE STUDY (EXTENSION EVALUATION SURVEY) ON FRESHWATER AQUACULTURE DEVELOPMENT PROJECT IN INDONESIA Cooperation Between Japan International Cooperation Agencies (JICA) and PT. PLARENCO