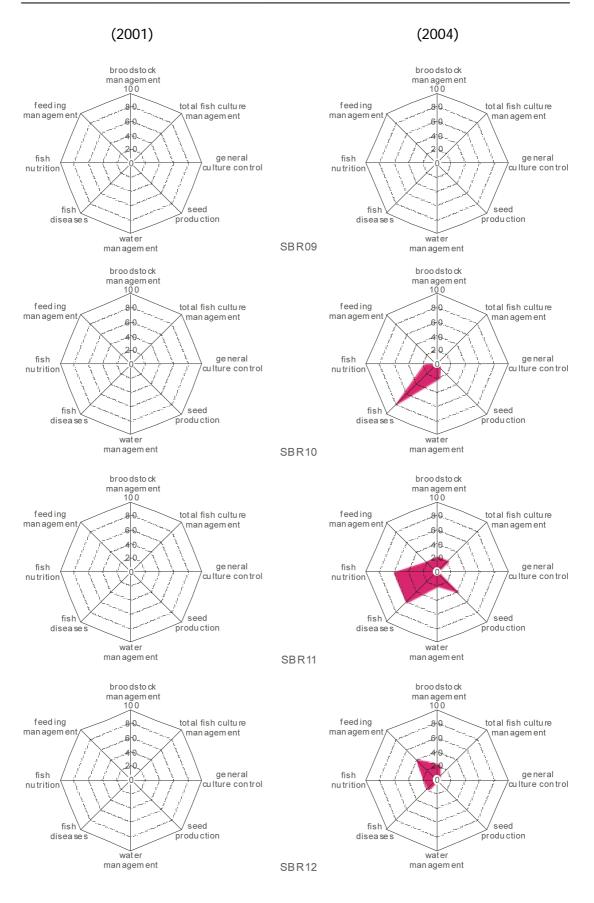

## Appendix 6. Condition of Socio-Economic Farmers 2004 in Bungo District (Shown by Kite Diagram)

BASELINE STUDY (EXTENSION EVALUATION SURVEY) ON FRESHWATER AQUACULTURE DEVELOPMENT PROJECT IN INDONESIA Cooperation Between Japan International Cooperation Agencies (JICA) and PT. PLARENCO