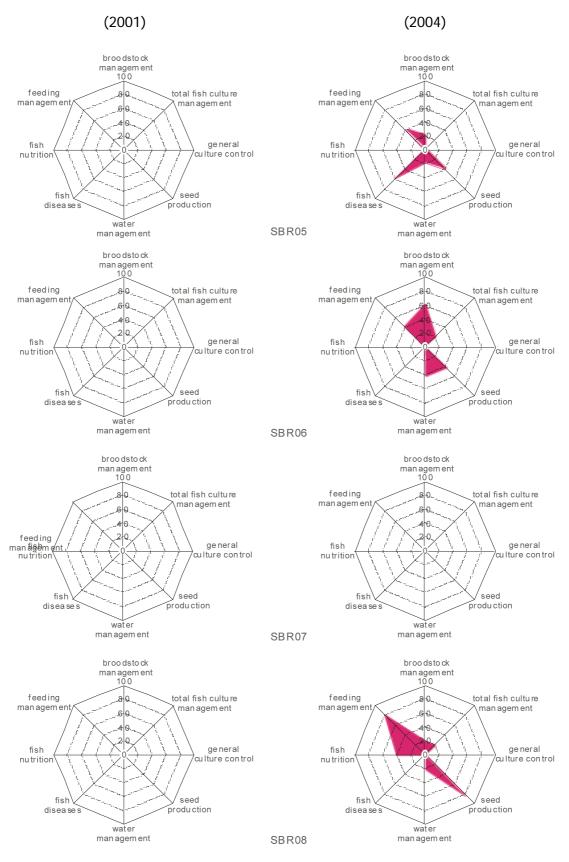

(2001)

BASELINE STUDY (EXTENSION EVALUATION SURVEY) ON FRESHWATER AQUACULTURE DEVELOPMENT PROJECT IN INDONESIA Cooperation Between Japan International Cooperation Agencies (JICA) and PT. PLARENCO

BASELINE STUDY (EXTENSION EVALUATION SURVEY) ON FRESHWATER AQUACULTURE DEVELOPMENT PROJECT IN INDONESIA Cooperation Between Japan International Cooperation Agencies (JICA) and PT. PLARENCO