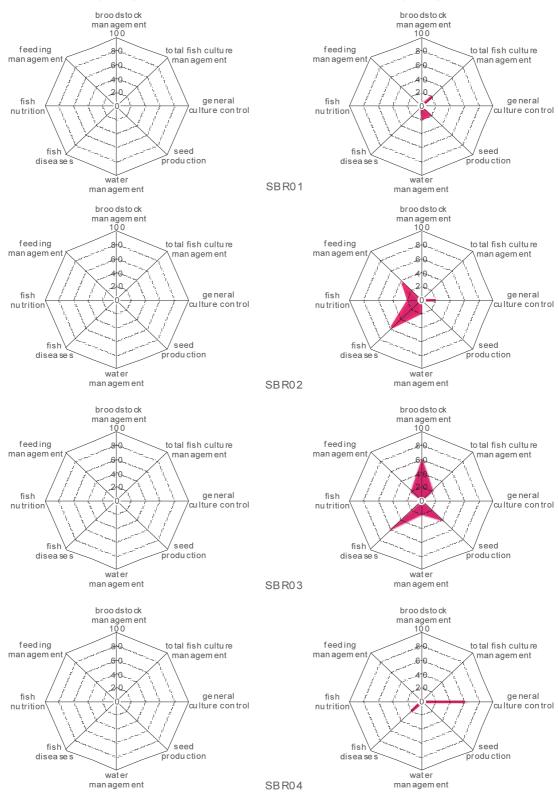

(2001)

BASELINE STUDY (EXTENSION EVALUATION SURVEY) ON FRESHWATER AQUACULTURE DEVELOPMENT PROJECT IN INDONESIA Cooperation Between Japan International Cooperation Agencies (JICA) and PT. PLARENCO

BASELINE STUDY (EXTENSION EVALUATION SURVEY) ON FRESHWATER AQUACULTURE DEVELOPMENT PROJECT IN INDONESIA Cooperation Between Japan International Cooperation Agencies (JICA) and PT. PLARENCO