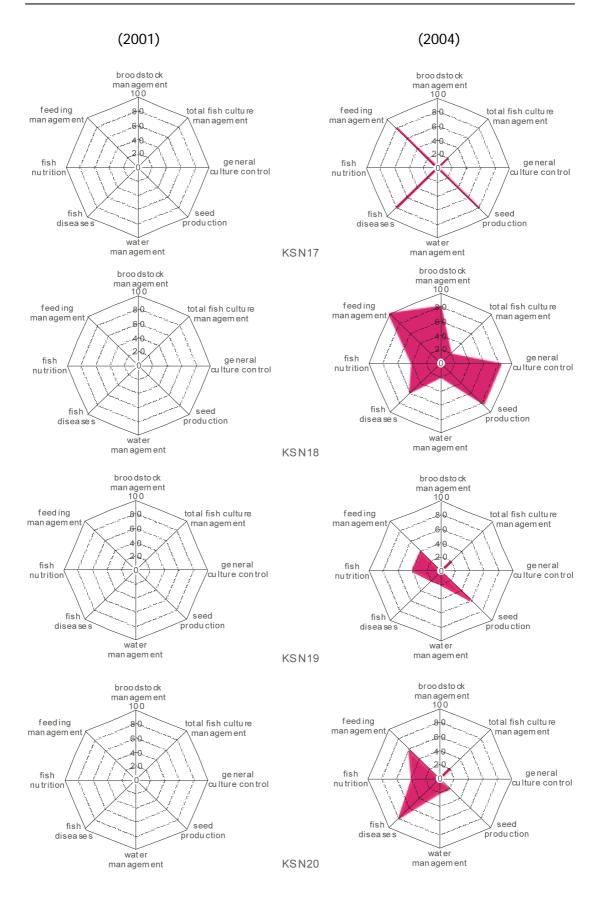

Appendix 3. Condition of Aquaculture Technology Farmers 2001 - 2004 in North Bengkulu District (Shown by Kite Diagram)

Appendix 4. Condition of Aquaculture Technology Farmers 2001 - 2004 in Kuantan Singingi District (Shown by Kite Diagram)