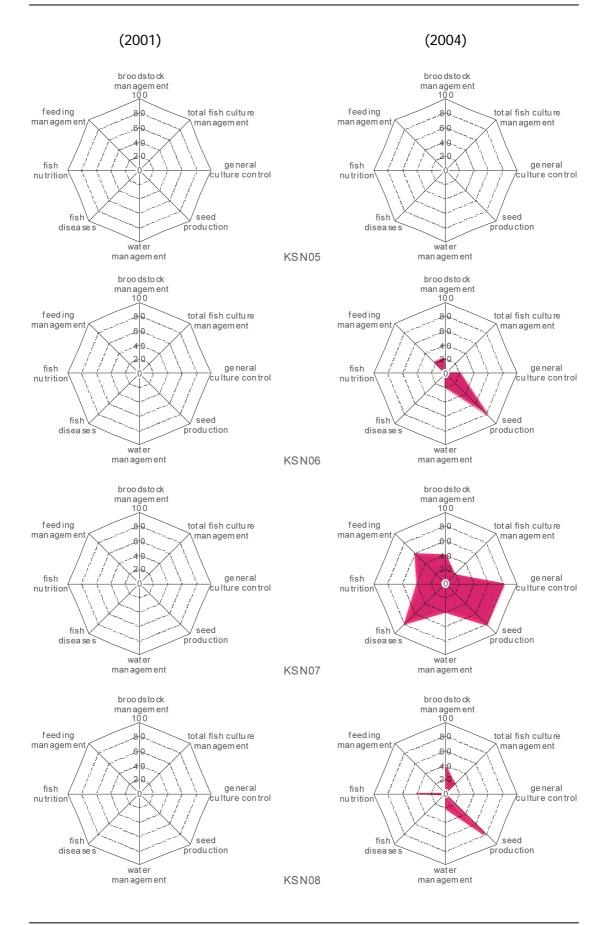

Appendix 3. Condition of Aquaculture Technology Farmers 2001 - 2004 in North Bengkulu District (Shown by Kite Diagram)

Appendix 4. Condition of Aquaculture Technology Farmers 2001 - 2004 in Kuantan Singingi District (Shown by Kite Diagram)