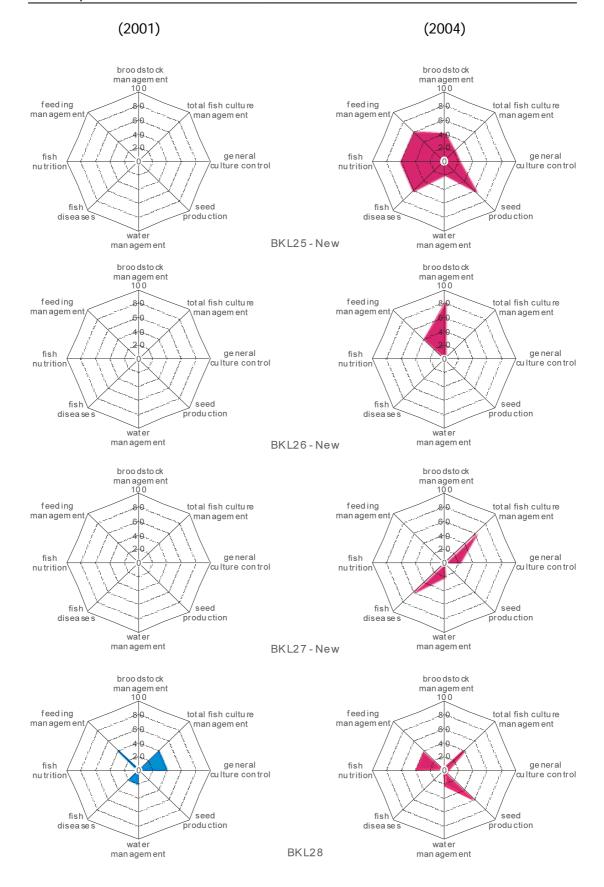

Appendix 3. Condition of Aquaculture Technology Farmers 2001 - 2004 in North Bengkulu District (Shown by Kite Diagram)

Appendix 4. Condition of Aquaculture Technology Farmers 2001 - 2004 in Kuantan Singingi District (Shown by Kite Diagram)