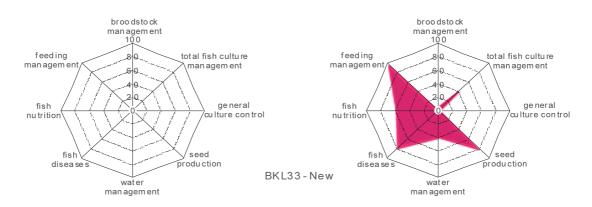

Appendix 3. Condition of Aquaculture Technology Farmers 2001 - 2004 in North Bengkulu District (Shown by Kite Diagram)

Appendix 4. Condition of Aquaculture Technology Farmers 2001 - 2004 in Kuantan Singingi District (Shown by Kite Diagram)