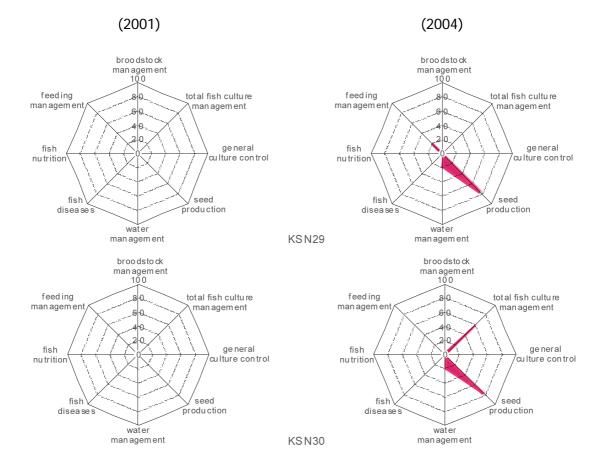

Appendix 3. Condition of Aquaculture Technology Farmers 2001 - 2004 in North Bengkulu District (Shown by Kite Diagram)

Appendix 4. Condition of Aquaculture Technology Farmers 2001 - 2004 in Kuantan Singingi District (Shown by Kite Diagram)