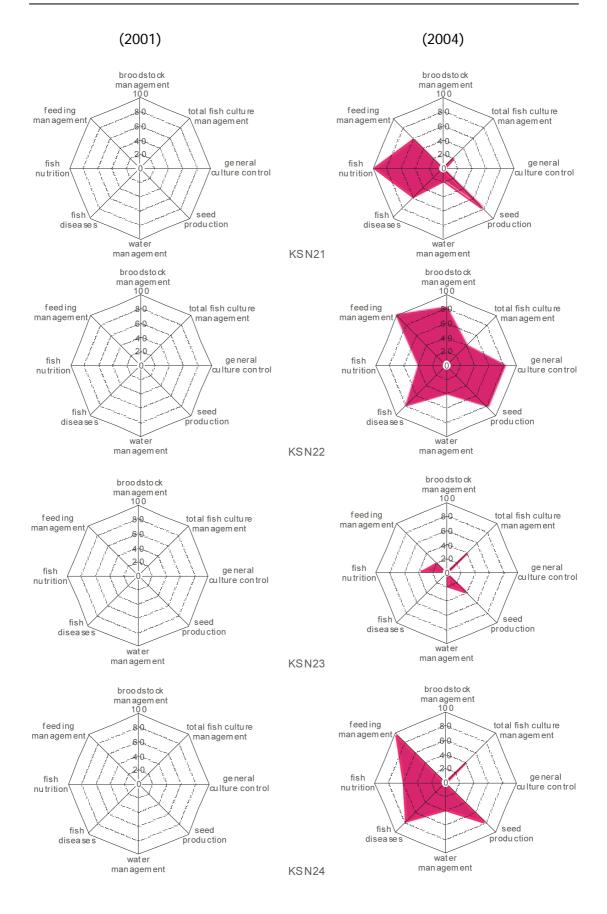

Appendix 3. Condition of Aquaculture Technology Farmers 2001 - 2004 in North Bengkulu District (Shown by Kite Diagram)

Appendix 4. Condition of Aquaculture Technology Farmers 2001 - 2004 in Kuantan Singingi District (Shown by Kite Diagram)