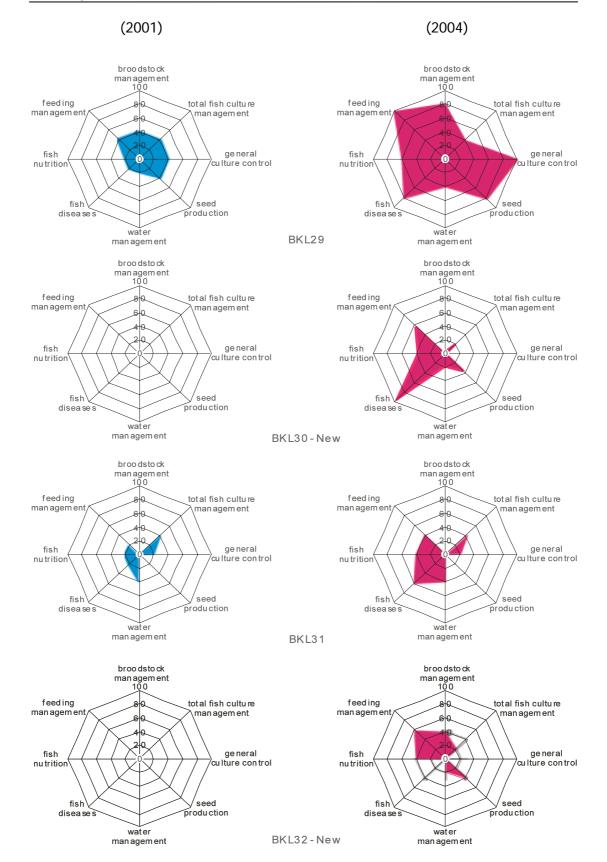

Appendix 3. Condition of Aquaculture Technology Farmers 2001 - 2004 in North Bengkulu District (Shown by Kite Diagram)

Appendix 4. Condition of Aquaculture Technology Farmers 2001 - 2004 in Kuantan Singingi District (Shown by Kite Diagram)