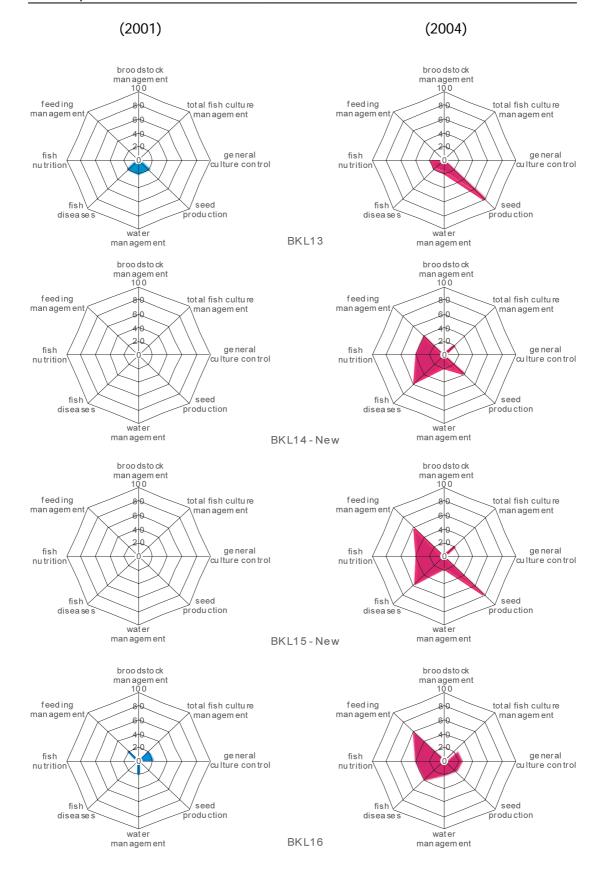

Appendix 3. Condition of Aquaculture Technology Farmers 2001 - 2004 in North Bengkulu District (Shown by Kite Diagram)

Appendix 4. Condition of Aquaculture Technology Farmers 2001 - 2004 in Kuantan Singingi District (Shown by Kite Diagram)