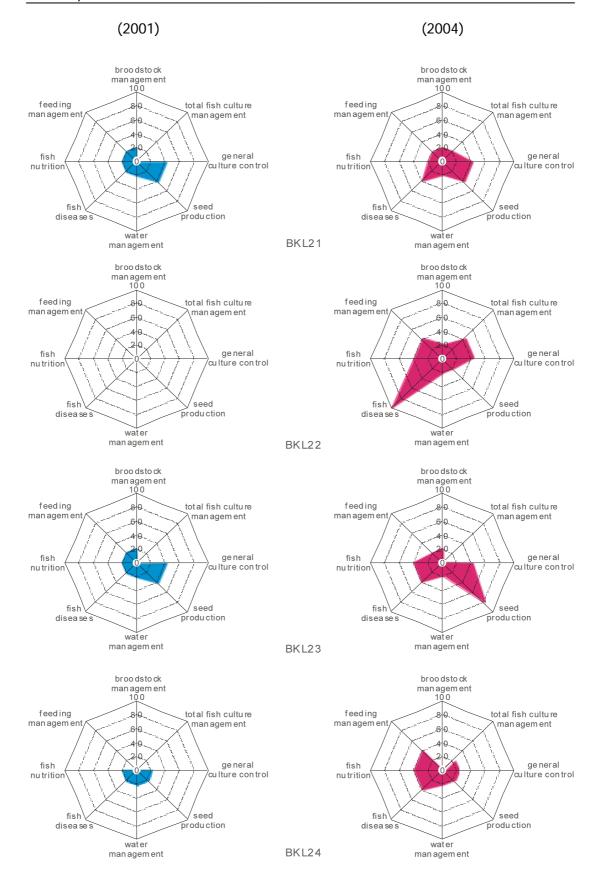

Appendix 3. Condition of Aquaculture Technology Farmers 2001 - 2004 in North Bengkulu District (Shown by Kite Diagram)

Appendix 4. Condition of Aquaculture Technology Farmers 2001 - 2004 in Kuantan Singingi District (Shown by Kite Diagram)