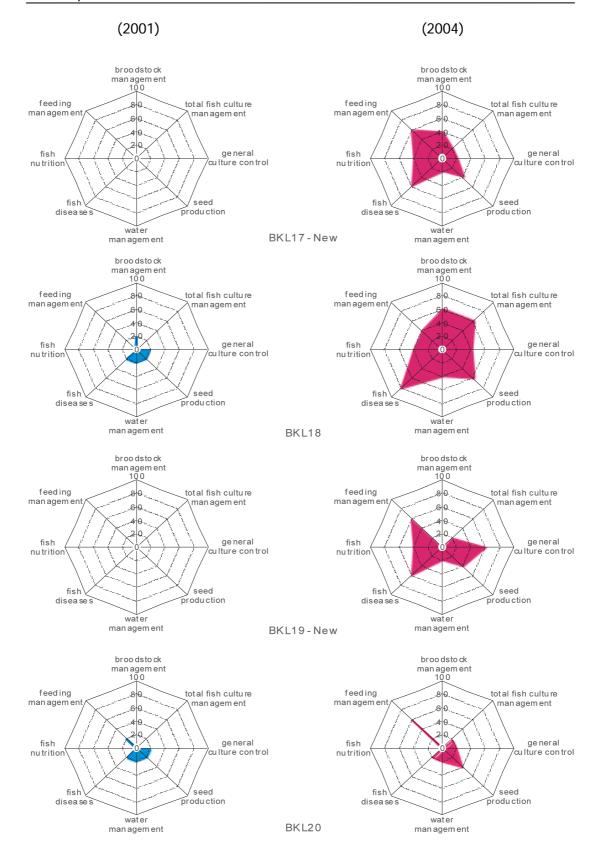

Appendix 3. Condition of Aquaculture Technology Farmers 2001 - 2004 in North Bengkulu District (Shown by Kite Diagram)

Appendix 4. Condition of Aquaculture Technology Farmers 2001 - 2004 in Kuantan Singingi District (Shown by Kite Diagram)