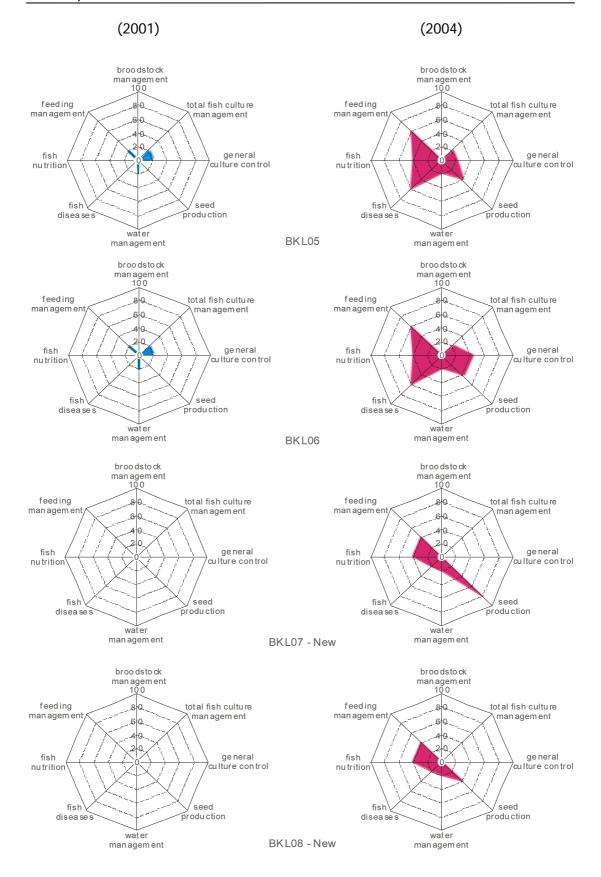

Appendix 3. Condition of Aquaculture Technology Farmers 2001 - 2004 in North Bengkulu District (Shown by Kite Diagram)

Appendix 4. Condition of Aquaculture Technology Farmers 2001 - 2004 in Kuantan Singingi District (Shown by Kite Diagram)