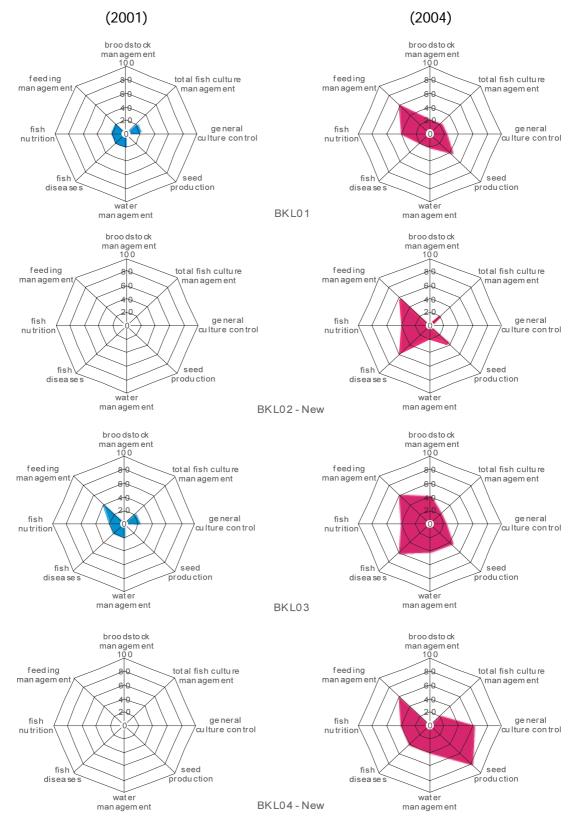

Appendix 3. Condition of Aquaculture Technology Farmers 2001 - 2004 in North Bengkulu District (Shown by Kite Diagram)

Appendix 4. Condition of Aquaculture Technology Farmers 2001 - 2004 in Kuantan Singingi District (Shown by Kite Diagram)