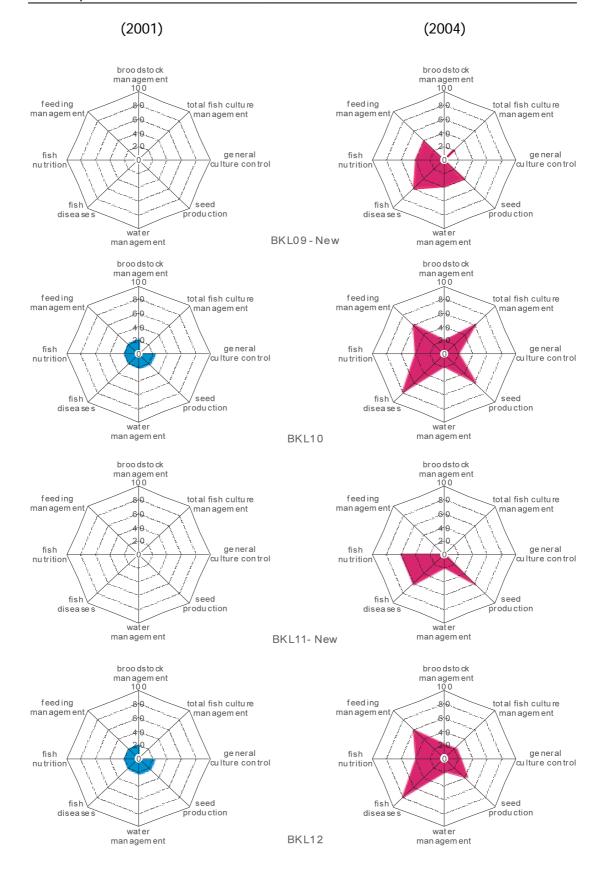

Appendix 3. Condition of Aquaculture Technology Farmers 2001 - 2004 in North Bengkulu District (Shown by Kite Diagram)

Appendix 4. Condition of Aquaculture Technology Farmers 2001 - 2004 in Kuantan Singingi District (Shown by Kite Diagram)