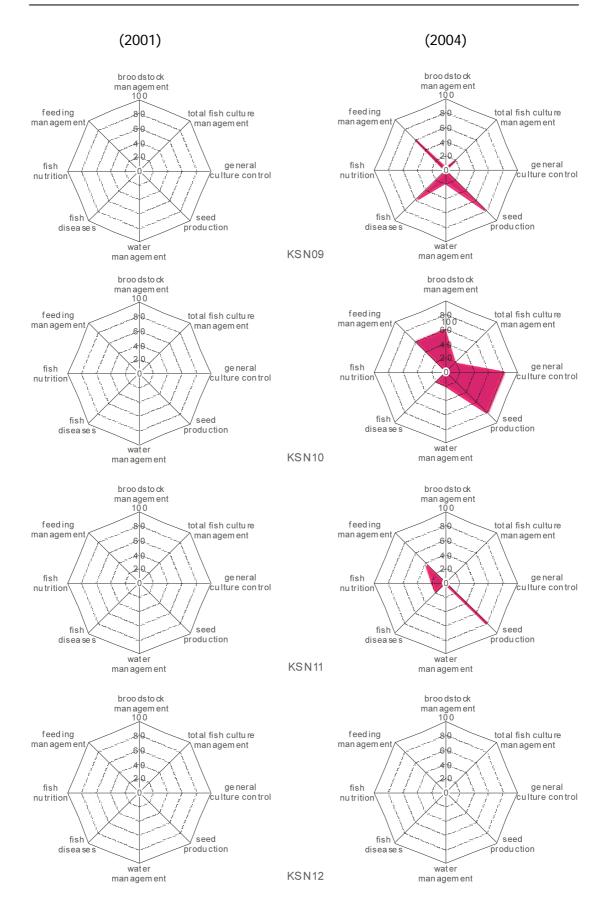

Appendix 3. Condition of Aquaculture Technology Farmers 2001 - 2004 in North Bengkulu District (Shown by Kite Diagram)

Appendix 4. Condition of Aquaculture Technology Farmers 2001 - 2004 in Kuantan Singingi District (Shown by Kite Diagram)