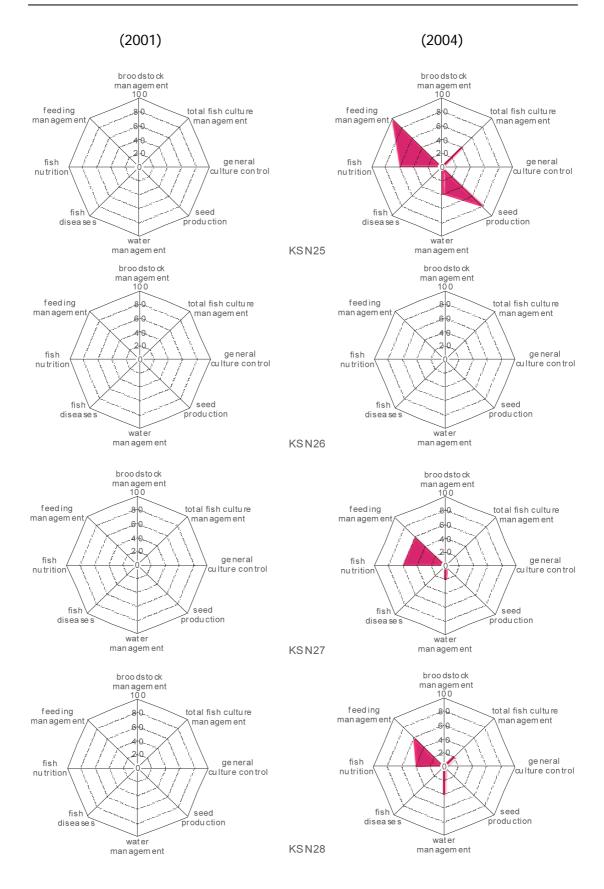

Appendix 3. Condition of Aquaculture Technology Farmers 2001 - 2004 in North Bengkulu District (Shown by Kite Diagram)

Appendix 4. Condition of Aquaculture Technology Farmers 2001 - 2004 in Kuantan Singingi District (Shown by Kite Diagram)