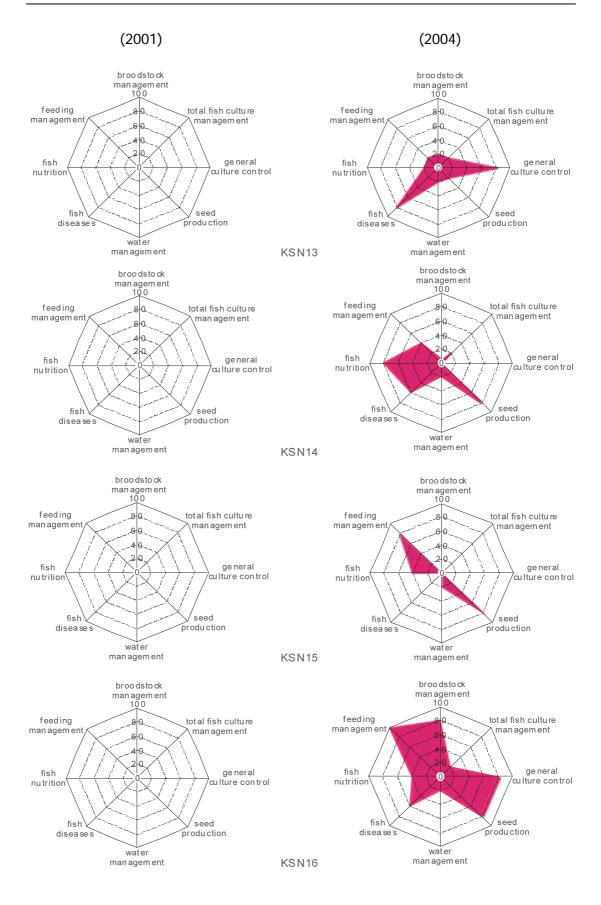

Appendix 3. Condition of Aquaculture Technology Farmers 2001 - 2004 in North Bengkulu District (Shown by Kite Diagram)

Appendix 4. Condition of Aquaculture Technology Farmers 2001 - 2004 in Kuantan Singingi District (Shown by Kite Diagram)